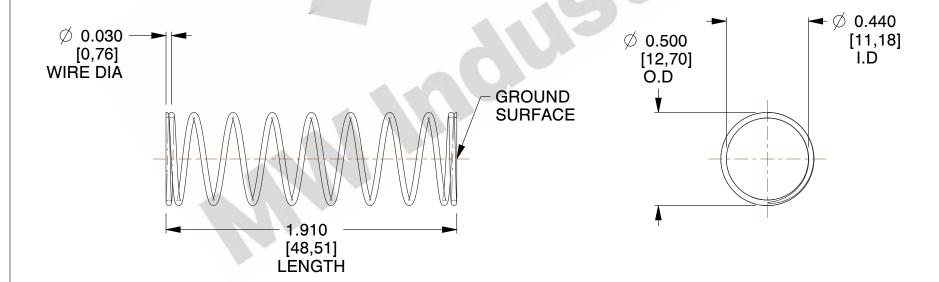

## **NOTES:**

1. Material : Spring Steel 2. Finish : Glod Irridite

3. Ends: Closed and Ground

4. Total Coils: 10.000

Sugg. Max. Deflection: 0.460 (in)
 Sugg. Max. Load: 2.300 (lbs)

7. All Drawing Dimensions are in Inches [mm]

1.942

SCALE

11772

COMPONENT

COMPRESSION SPRINGS

UNIT
INCH [mm]
SHEET

1 of 1

**SPRINGS** 