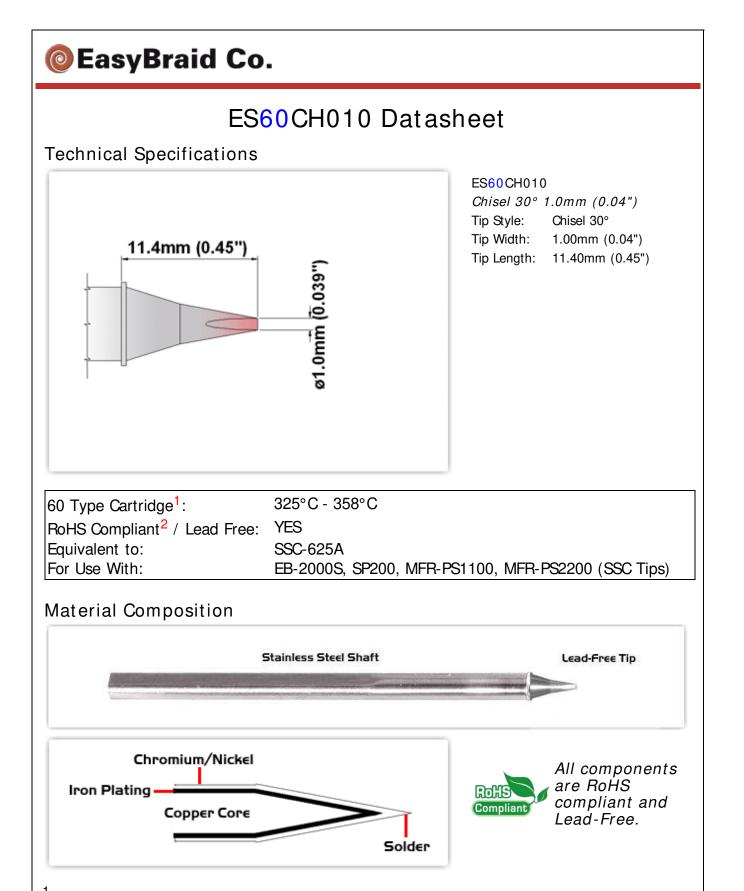

<sup>1</sup> Easy Braid Co. tip cartridges will typically idle within a temperature range of +/-1.1°C. However, there is variation in idle temperature across tip geometries within an individual temperature series. Easy Braid Co. offers a wide variety of tip geometries from 0.25mm fine point tip to 5mm chisel. The length and geometry of a tip will have an influence on the tip idle temperature. To accurately measure idle temperature it will depend greatly on the measurement method,

technique and equipment used. Two different methods or the use of alternative equipment will produce different test results.

2 Please refer to <u>http://www.rohs.gov.uk</u> for details on RoHS Compliance.

Copyright © 2010-2012 Easy Braid Co. All Rights Reserved