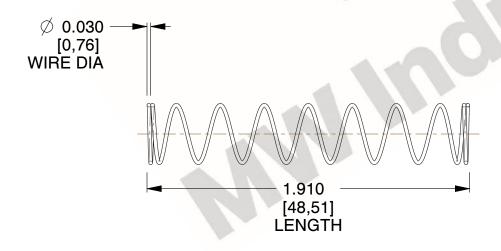

## **NOTES:**

1. Material : Spring Steel 2. Finish : Glod Irridite

3. Ends: Closed

4. Total Coils: 10.000

Sugg. Max. Deflection: 1.300 (in)
 Sugg. Max. Load: 2.300 (lbs)

7. All Drawing Dimensions are in Inches [mm]