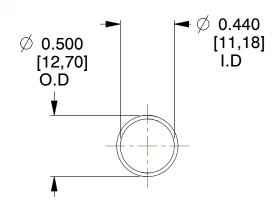

## **NOTES:**

1. Material : Spring Steel 2. Finish : Glod Irridite

3. Ends: Closed

4. Total Coils: 10.000

Sugg. Max. Deflection: 1.300 (in)
 Sugg. Max. Load: 2.300 (lbs)

7. All Drawing Dimensions are in Inches [mm]