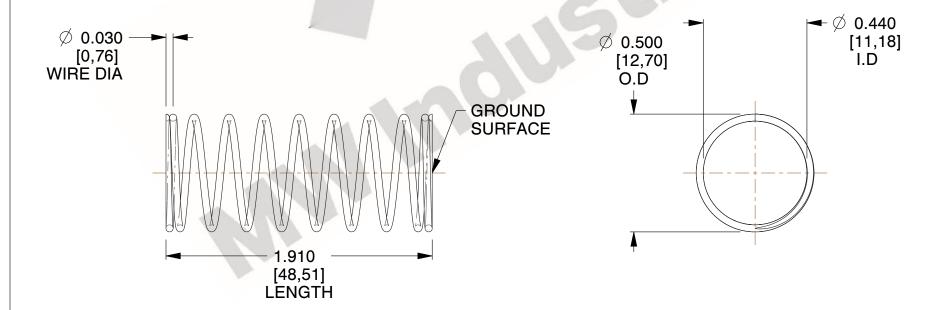

## **NOTES:**

1. Material : Stainless Steel

2. Finish : Glod Irridite3. Ends : Closed and Ground

4. Total Coils: 10.000

Sugg. Max. Deflection: 0.530 (in)
 Sugg. Max. Load: 2.300 (lbs)

7. All Drawing Dimensions are in Inches [mm]