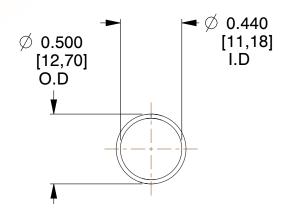

## **NOTES:**

1. Material: Stainless Steel

2. Finish: Glod Irridite

3. Ends: Closed

4. Total Coils: 10.000

Sugg. Max. Deflection: 0.940 (in)
 Sugg. Max. Load: 2.300 (lbs)

7. All Drawing Dimensions are in Inches [mm]