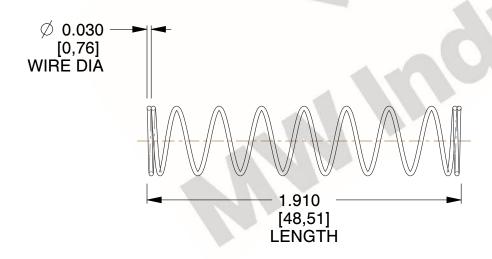

## **NOTES:**

1. Material: Stainless Steel

2. Finish: Glod Irridite

3. Ends: Closed

4. Total Coils: 10.000

Sugg. Max. Deflection: 0.940 (in)
 Sugg. Max. Load: 2.300 (lbs)

7. All Drawing Dimensions are in Inches [mm]