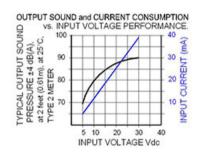

## Specifications

| Mounting                          | Panel Mount                                                                                                                                                                                                                                                                            |
|-----------------------------------|----------------------------------------------------------------------------------------------------------------------------------------------------------------------------------------------------------------------------------------------------------------------------------------|
| Operating Mode                    | Medium Loud Moderate Chime Tone                                                                                                                                                                                                                                                        |
| <b>Operating Voltage</b>          | 5-30 Vdc                                                                                                                                                                                                                                                                               |
| <b>Operating Frequency</b>        | 2900±250 Hz                                                                                                                                                                                                                                                                            |
| Typical Operating Current         | 4 mA at 5 Vdc<br>40 mA at 30 Vdc                                                                                                                                                                                                                                                       |
| <b>Typical Sound Pressure</b>     | 70 ±5 dB(A) at 5 Vdc at 24 inches (61 cm), at 25°C<br>90 ±5 dB(A) at 30 Vdc at 24 inches (61 cm), at 25°C                                                                                                                                                                              |
| Termination                       | Wires                                                                                                                                                                                                                                                                                  |
| Termination Strength              | Pull test with a maximum of 22 pounds (10 kg) load                                                                                                                                                                                                                                     |
| <b>Operating Temperature</b>      | -20_C to +65_C                                                                                                                                                                                                                                                                         |
| Storage Temperature               | -40_C to +85_C                                                                                                                                                                                                                                                                         |
| Surge Voltage                     | 20% over maximum rated voltage for less than 5 minutes                                                                                                                                                                                                                                 |
| <b>Reverse Voltage Protection</b> | To the maximum operating voltage                                                                                                                                                                                                                                                       |
| <b>Construction Materials</b>     | Case- Plastic _NORYL_ N-190, Flame Retardant UL 94-VO, Black<br>Internal Circuit- Audio-oscillator and piezoelectric driver<br>Potting- 2 parts epoxy resin or silicone, black<br>Diaphragm- Stainless Steel 304                                                                       |
| Gasket                            | Gasket (Included) 0.125" thick, 60 Durometer Neoprene                                                                                                                                                                                                                                  |
| <b>Construction Materials</b>     | ASTM B117 Certified - Withstands exposure to salt spray for 300 hours<br>IP 68 Certified - Withstands water submergence and dust exposure<br>Humidity- 95% relative humidity at +40_C continuously for 100 hours.<br>Vibration- Withstands vibration between 0 and 55 Hz. on all axes. |
| Life Expectancy                   | 10 years under normal operating conditions.                                                                                                                                                                                                                                            |
| Warranty                          | For a period of two years from the date of manufacture under normal operating conditions.                                                                                                                                                                                              |
| Notes                             | This product is not intended as a life safety device.                                                                                                                                                                                                                                  |
| Terms and Conditions of Sale      | Link here                                                                                                                                                                                                                                                                              |