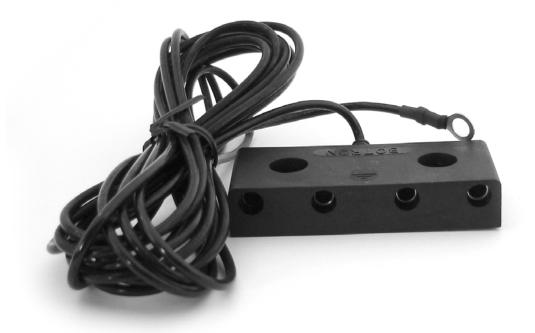

#### Overview:

Botron quad common point bench grounding system includes four standard banana jacks, a 10' long black 7 strand tinsel wire PVC cord to #10 ring terminal.

#### **PROPERTIES SPECIFICATIONS**

Molded Low Profile design Material:

Resistors: None Ring Terminal: #10

10' black 7 strand tinsel wire PVC Cord:

4 Standard banana jacks Jacks:

Colors: Black

# **APPLICATIONS**

A reliable and durable work station grounding unit that allows four workers to be grounded at the same time. Non-slip banana jacks maintain an excellent connection to various wrist strap sets. Low profile molded construction cuts down on clothing snagging.