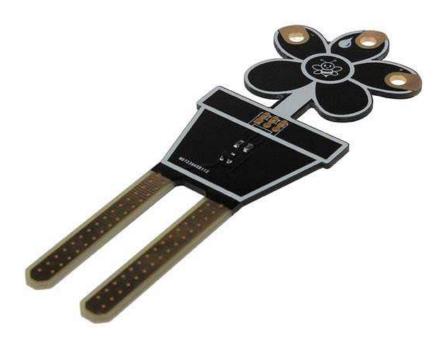

## Moisture Sensor for micro:bit /PPMB00113

The moisture sensor for micro:bit allows your micro:bit to detect moisture, so if your plant is thirsty you'll know about it! or how about using one and a couple of micro:bits to tell you when your bath has reached the correct level?

To hook this up to your micro bit you will require alligator cables alternatively you can solder headers or a screw terminal to the board to make hooking it up to your other micro controller projects a dream.