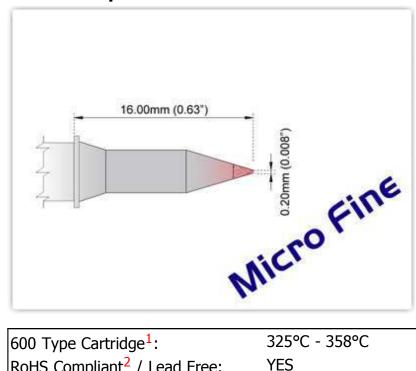

## EBM6C002

Conical 0.20mm (0.008"), Micro **Fine** 

Tip Style: Conical

Tip Width: 0.20mm (0.01") 13.00mm (0.51") Tip Length:

600 Type Cartridge<sup>1</sup>:

RoHS Compliant<sup>2</sup> / Lead Free: YES

For Use With: EB-9000S-1, EB-9000S-2, MX500 and MX5000