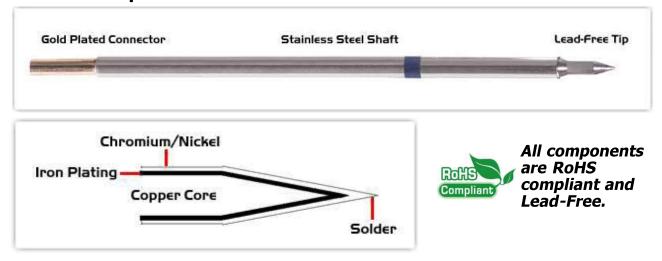

## **Material Composition**

Easy Braid Co. tip cartridges will typically idle within a temperature range of +/-1.1°C. However, there is variation in idle temperature across tip geometries within an individual temperature series. Easy Braid Co. offers a wide variety of tip geometries from 0.25mm fine point tip to 5mm chisel. The length and geometry of a tip will have an influence on the tip idle temperature. To accurately measure idle temperature it will depend greatly on the measurement method, technique and equipment used. Two different methods or the use of alternative equipment will produce different test results.