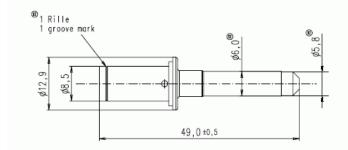

------|----------------|
|          |                |
| Series   | Contacts       |

Subseries Contact Turned contacts

|   | 11    | 1 |
|---|-------|---|
| - | ALC . | 1 |
| _ | TP    |   |
|   |       |   |

## COMMON CHARACTERISTICS Wire gauge from 16 Wire gauge (AWG) from 6 Packaging / supplied as Single contact No. of pieces 1 Pin Sex of Contact Turned crimp contact Type of contact ELECTRICAL CHARACTERISTICS Contact resistance DIN EN 60512-2-1, Test 2a / IEC 60512-2-1, Test 2a ≤1 mΩ

## Amphenol Amphenol-Tuchel Electronics GmbH

Turned contacts

| Part No. | N01 | 060 | 0007 | 1 |
|----------|-----|-----|------|---|
|          |     |     |      |   |

| Series    | Contacts                |
|-----------|-------------------------|
| Subseries | Contact Turned contacts |

Subseries



Drawing Dimensions in mm (Inch)

03.04.2012