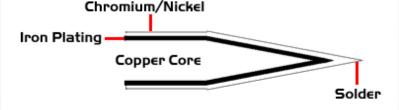

## Material Composition

<sup>1</sup> Easy Braid Co. tip cartridges will typically idle within a temperature range of +/-1.1°C. However, there is variation in idle temperature across tip geometries within an individual temperature series. Easy Braid Co. offers a wide variety of tip geometries from 0.25mm fine point tip to 5mm chisel. The length and geometry of a tip will have an influence on the tip idle temperature. To accurately measure idle temperature it will depend greatly on the measurement method, technique and equipment used. Two different methods or the use of alternative equipment will produce different test results.