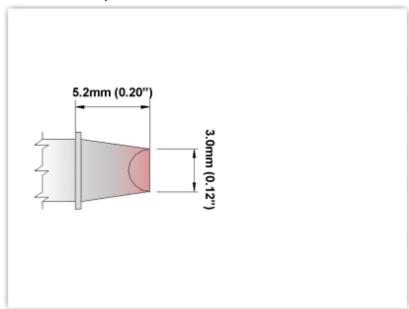

## **Technical Specifications**

ETM70CH181

Chisel 90° 3.0mm (0.12")

Tip Style: Chisel 90°

Tip Width: 3.00mm (0.12")

Tip Length: 5.20mm (0.20")

70 Type Cartridge<sup>1</sup>: 350°C - 398°C

RoHS Compliant<sup>2</sup> / Lead Free: YES