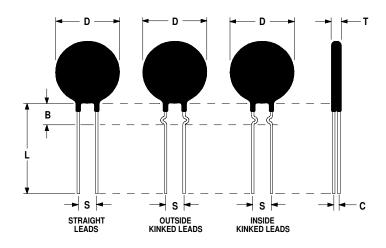

## **Mechanical Specifications:**

| D                | $30.0 \pm 2.5 \text{ mm}$  |
|------------------|----------------------------|
| T                | $5.0 \pm 1.0 \text{ mm}$   |
| Lead Diameter    | $1.0 \pm 0.1 \text{ mm}$   |
| S                | $7.8 \pm 2.0 \text{ mm}$   |
| L                | $38.0 \pm 9.0 \text{ mm}$  |
| Straight Leads   | $5.0 \pm 1.0 \text{ mm}$   |
| Coating Run Down |                            |
| В                | $11.5 \pm 3.50 \text{ mm}$ |
| С                | $3.82 \pm 1.0 \text{ mm}$  |