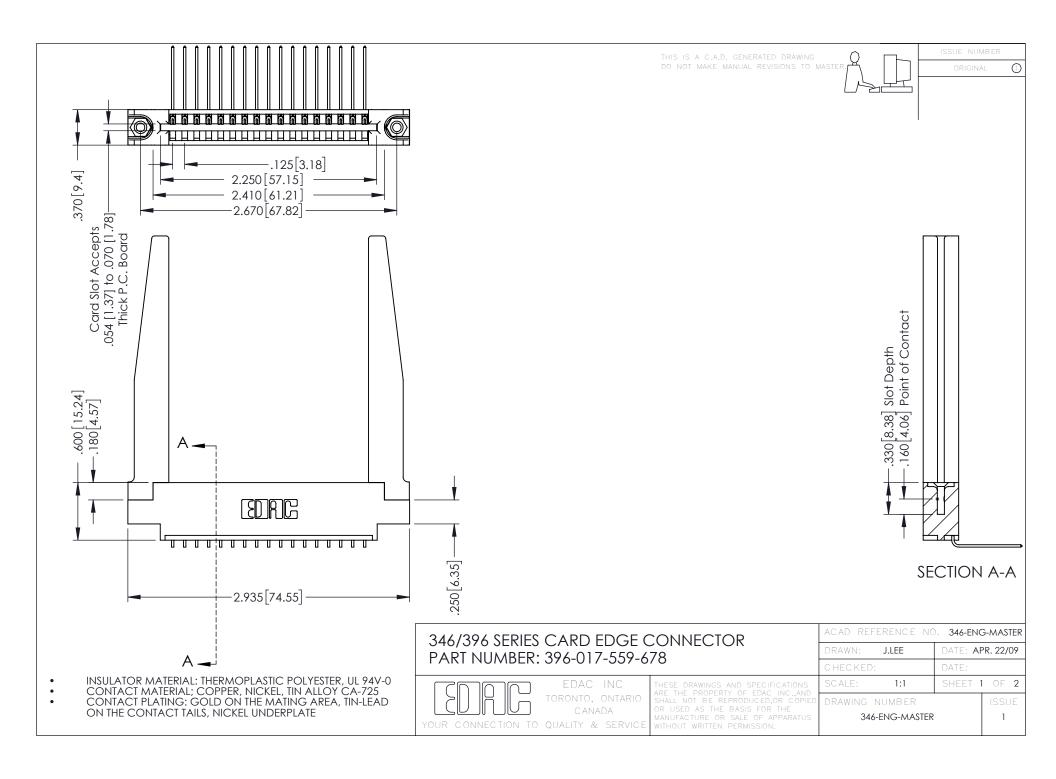

**Contact Code 555** 

**Contact Code 556** 

INSULATOR MATERIAL: THERMOPLASTIC POLYESTER, UL 94V-0 CONTACT MATERIAL; COPPER, NICKEL, TIN ALLOY CA-725 CONTACT PLATING: GOLD ON THE MATING AREA, TIN-LEAD

ON THE CONTACT TAILS, NICKEL UNDERPLATE