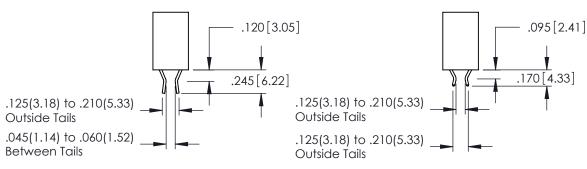

## 346/396 SERIES CARD EDGE CONNECTOR CONTACT CODE 555,556,558,559,560 DIMENSIONS

YOUR CONNECTION TO QUALITY & SERVICE

|   | ACAD REFERENCE NO. 346-ENG-MASTER |                  |
|---|-----------------------------------|------------------|
|   | DRAWN: J.LEE                      | DATE: APR. 22/09 |
|   | CHECKED:                          | DATE:            |
|   | SCALE: 1:1                        | SHEET 2 OF 2     |
| D | DRAWING NUMBER                    | ISSUE            |