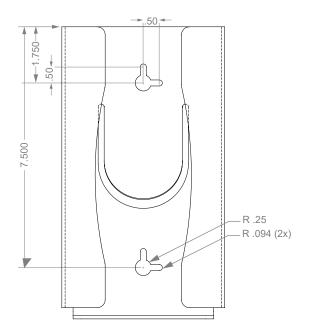

#### Dispenses:

- Box(es) no larger than 4.88"W x 10.00"H x 2.75"D (12.4 cm x 22.9 cm x 7.0 cm)
- Box(es) no smaller than 3.88"W x 7.50"H x 1.75"D (9.9 cm x 19.1 cm x 4.4 cm)

- 4.95"W x 9.04"H x 2.82"D (12.6 cm x 23.0 cm x 7.2 cm)
- 1.2 lbs (0.5 kg) approximated

#### Mounting Specifications: