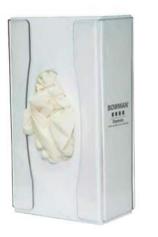

# **Related Products (each sold separately):**

 GL102-0111 : Glove Box Dispenser - Single - Food Service - Narrow -PETG Plastic (shown below)