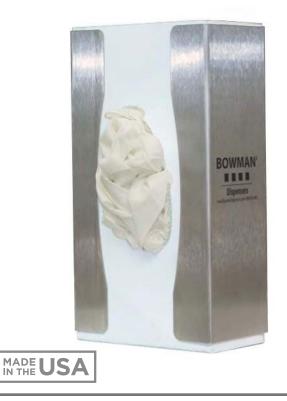

# **GL102–0300** Glove Box Dispenser – Single – Food Service – Narrow

### **Product Description:**

- Glove Box Dispenser Single Food Service Narrow
- Holds one box of food service gloves
- Rear spring holds a variety of glove box sizes securely
- Two-way keyholes for vertical or horizontal wall mounting
- Stainless Steel

#### **Primary Area for Product Usage:**

• Anywhere gloves are needed