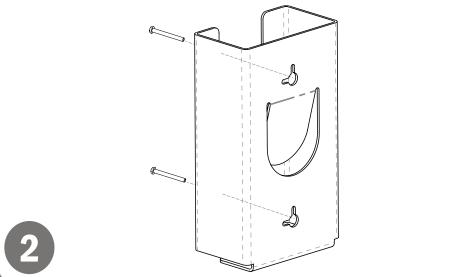

# Installation

Always mount dispensers securely *prior* to loading with product.

 Dispenser can be mounted onto a BOWMAN<sup>®</sup> door or wall hanger through the cutout in the back. Care and Construction Stainless Steel

# Parts included:

• Dispenser

#### **Tools Required:**

No tools required to assemble dispenser

Care and Cleaning

Stainless steel resists a variety of common chemicals and cleaning agents. Clean using warm water, a gentle detergent, and soft cloth. Dry thoroughly to avoid spotting. Do not use steel wool.