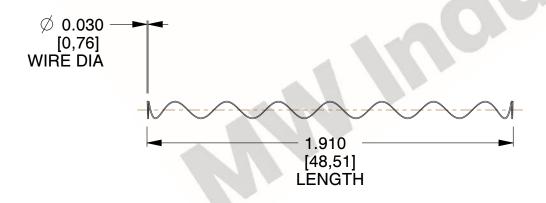

## **NOTES:**

1. Material : Spring Steel 2. Finish : Glod Irridite

3. Ends: Closed

4. Total Coils: 10.000

Sugg. Max. Deflection : 2.700 (in)
 Sugg. Max. Load : 2.300 (lbs)

7. All Drawing Dimensions are in Inches [mm]

0.370

SCALE

11772

COMPRESSION SPRINGS

COMPONENT

UNIT
INCH [mm]
SHEET
1 of 1

**SPRINGS**