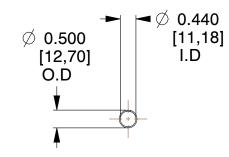

## **NOTES:**

1. Material : Spring Steel 2. Finish : Glod Irridite

3. Ends: Closed

4. Total Coils: 10.000

Sugg. Max. Deflection : 2.700 (in)
 Sugg. Max. Load : 2.300 (lbs)

7. All Drawing Dimensions are in Inches [mm]

0.370

SCALE

11772

COMPRESSION SPRINGS

COMPONENT

UNIT
INCH [mm]
SHEET
1 of 1

**SPRINGS**