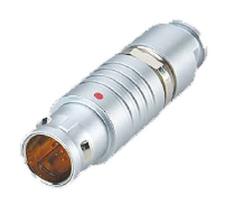

## PSG.0B.305.CLAD42Z

## PUSH-PULL PLUG, 5 PIN CONTACTS, SOLDER, 4.2 MM COLLET, STRAIN RELIEF NUT

| KEY SPECIFICATIONS   |              |
|----------------------|--------------|
| CONNECTOR SERIES     | PSG          |
| CONNECTOR SIZE       | ОВ           |
| CONNECTOR GENDER     | MALE         |
| CODING               | G            |
| LOCKING STYLE        | SELF LOCKING |
| ATTACHMENT METHOD    | SOLDER       |
| IP RATING            | IP 50        |
| COLLET SIZE          | 4.2 MM       |
| STANDARD MATE SERIES | FSG          |