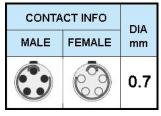

## PUSH-PULL PLUG, 5 PIN CONTACTS, SOLDER, 4.2 MM COLLET, STRAIN RELIEF NUT

| KEY SPECIFICATIONS   |              |
|----------------------|--------------|
| CONNECTOR SERIES     | PSG          |
| CONNECTOR SIZE       | ОВ           |
| CONNECTOR GENDER     | MALE         |
| CODING               | G            |
| LOCKING STYLE        | SELF LOCKING |
| ATTACHMENT METHOD    | SOLDER       |
| IP RATING            | IP 50        |
| COLLET SIZE          | 4.2 MM       |
| STANDARD MATE SERIES | FSG          |