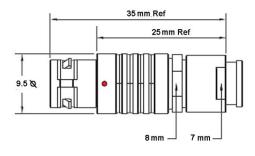

## PSG.0B.305.CLAD42Z

## PUSH-PULL PLUG, 5 PIN CONTACTS, SOLDER, 4.2 MM COLLET, STRAIN RELIEF NUT

| KEY SPECIFICATIONS   |              |
|----------------------|--------------|
| CONNECTOR SERIES     | PSG          |
| CONNECTOR SIZE       | ОВ           |
| CONNECTOR GENDER     | MALE         |
| CODING               | G            |
| LOCKING STYLE        | SELF LOCKING |
| ATTACHMENT METHOD    | SOLDER       |
| IP RATING            | IP 50        |
| COLLET SIZE          | 4.2 MM       |
| STANDARD MATE SERIES | FSG          |