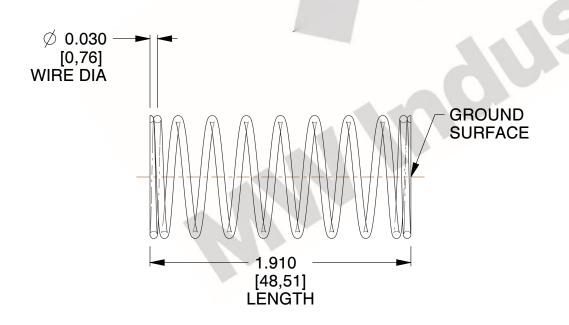

## **NOTES:**

1. Material : Spring Steel 2. Finish : Glod Irridite

3. Ends: Closed and Ground

4. Total Coils: 10.000

Sugg. Max. Deflection: 0.410 (in)
 Sugg. Max. Load: 2.300 (lbs)

7. All Drawing Dimensions are in Inches [mm]