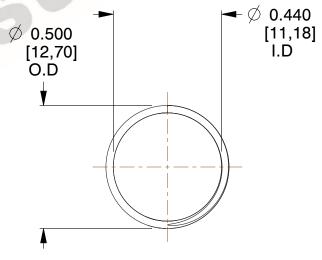

## **NOTES:**

1. Material : Spring Steel 2. Finish : Glod Irridite

3. Ends: Closed and Ground

4. Total Coils: 10.000

Sugg. Max. Deflection: 0.410 (in)
 Sugg. Max. Load: 2.300 (lbs)

7. All Drawing Dimensions are in Inches [mm]