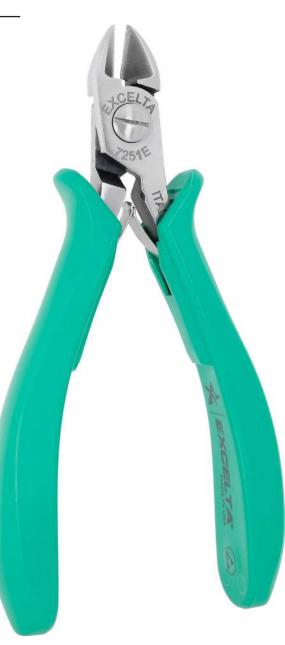

## **TECHNICAL DATA SHEET**

Part#: 7251E

Cutters - Large Oval Head - Optimum Flush Designed for cutting large soft wire.

The 7251E large oval optimum flush cutter has a cutting capacity of .008" to .060" soft wire. It is made of carbon steel. It features a ergonomically molded antimicrobial Anti-Static grip (10<sup>10</sup> ohms/sq surface resistivity) with dual leaf springs.

- Precision Level \*\*\*\* Material Carbon
- Surface Resistivity
- Shape
- Type of Cut
- Cutting Capacity
- Blade Angle
- Blade Length
- Body Width .525" (13.13mm)
- Body Height 4.65" (116.25mm) • OAL
- Weight (OZ)
- UPC
- Schedule B
- ECCN
- UNSPSC Code
- Country of Origin
- Group
- 8203.20.60.60 EAR99 27111511 Italy

662847013720

10<sup>10</sup> ohms/sq

**Round Head** 

.005 - .060"

**Optimum Flush** 

Large Cutters

3