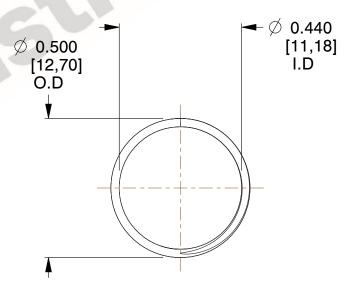

## **NOTES:**

1. Material : Stainless Steel

2. Finish: Glod Irridite

3. Ends: Closed and Ground

4. Total Coils: 10.000

Sugg. Max. Deflection: 0.150 (in)
 Sugg. Max. Load: 2.300 (lbs)

7. All Drawing Dimensions are in Inches [mm]