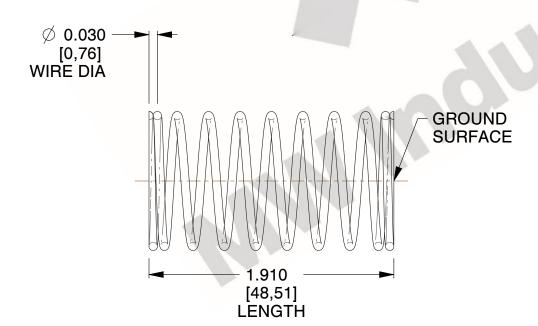

## **NOTES:**

1. Material : Stainless Steel

2. Finish: Glod Irridite

3. Ends: Closed and Ground

4. Total Coils: 10.000

Sugg. Max. Deflection: 0.150 (in)
 Sugg. Max. Load: 2.300 (lbs)

7. All Drawing Dimensions are in Inches [mm]