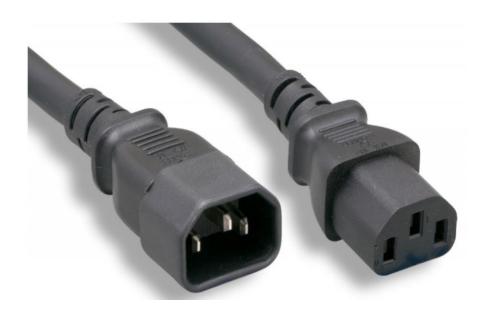

## 6ft AC Power Extension Cord, C13 to C14, 18AWG, 10A/250V, Black (M05-113EUL)

## 18/3 UL SVT 105°C BLACK COLOR IEC-60320-C14 TO IEC-60320-C13

Make your work environment more flexible and efficient with our UL approved 6 feet AC power extension cord. Easily extend computer and other electronics' power cables when power outlets aren't close by. The female connector plugs directly into a device, while the male connector plugs into an existing cable. Compatible with monitors, printers, scanners, and many data peripherals that use the 3-pin shroud power connector. Plus, this heavy duty 18 AWG cord features a fully molded design for maximum durability and long life.

## Features:

• Connector types: I IEC-60320-C14 to IEC-320 C13

• 18AWG

Voltage rating: 250VAmperage rating: 10A