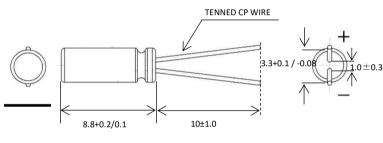

## Small Li-Ion Rechargeable Battery

# SLB03090LR80

- ·UL1642
- •IEC62133-2: 2017 certified product

### **◆FEATURES**

- •Over 5000 cycles life time
- Support for 20C rate rapid charge/discharge
- Capable of charging at low rate (0.01C)
- Possible to use in cold regions (-30deg.C)
- Extremely low risk of rupture or ignition

### **◆**DIMENSIONS



#### UNIT[mm]

### **◆SPECIFICATIONS**

| Nominal voltage              | 2.4V          |
|------------------------------|---------------|
| Maximum charging voltage     | 2.8V          |
| Maximum charging voltage     | 1.8V          |
| Maximum charging voltage     | -30°C ~ +60°C |
| Nominal capacity             | 0.8mAh        |
| ESR (at1kHz, 2.4V)           | Max. 8ohm     |
| Max.charge/discharge current | 16mA (20C)    |
| Energy density               | 25Wh/L        |
| Weight                       | 0.16g         |

#### ◆ TYPICAL CHARACTERISTICS



Charge : CC-CV 1C, 2.8V, cut-off 0.05C at 25°C



Charge : CC-CV 1C, 2.8V, cut-off 0.05C at 25°C

Discharge : CC, cut-off 1.8V at 25°C

The data in this document is for descriptive purposes only and is not intended to make or imply a