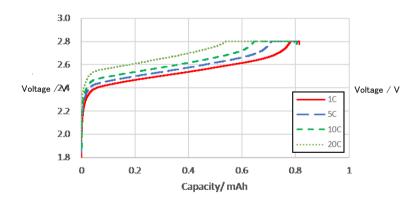

#### ◆ TYPICAL CHARACTERISTICS

Charge : CC-CV 1C, 2.8V, cut-off 0.05C at 25°C

Charge : CC-CV 1C, 2.8V, cut-off 0.05C at 25°C

Discharge : CC, cut-off 1.8V at 25°C

The data in this document is for descriptive purposes only and is not intended to make or imply any guarantee or warranty.