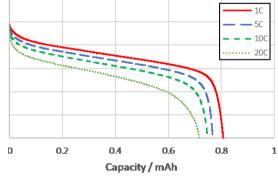

#### ◆ TYPICAL CHARACTERISTICS

Charge : CC-CV 1C, 2.8V, cut-off 0.05C at 25°C

Charge : CC-CV 1C, 2.8V, cut-off 0.05C at 25°C

Discharge : CC, cut-off 1.8V at 25°C

The data in this document is for descriptive purposes only and is not intended to make or imply any guarantee or warranty.