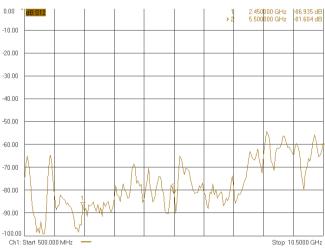

#### **SPECIFICATION**

Connector front:
Connector back:
Material:
Dimensions:
RJ45 jack
RJ45 jack
Aluminium
36x64x24 mm
Weight:
90g

Typical filter suppression