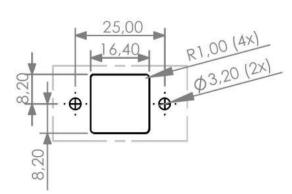

#### **MECHANICAL INTERFACES**

The RI 4194 is prepared for panel mounting with two threaded M3 screw holes. It is delivered with an EMI/RFI shielding gasket for simple and reliable mounting.

Panel cut-out recommendation (mm)