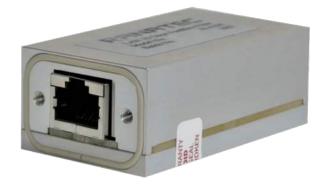

# RI 4194 LAN 10 GBPS FEEDTHRU FILTER

Panel mountable LAN 10 Gbps feedthru filter

#### **OVERVIEW**

The RI 4194 is a feedthru filter for all types of applications where LAN signals need to be fed through a shielded wall.

#### **ELECTRICAL INTERFACES**

The physical connectors are located at each end. The filter is reciprocal, which means the mounting direction can be either way.

#### **SPECIFICATION**

Connector front:
Connector back:
Material:
Dimensions:
RJ45 jack
RJ45 jack
Aluminium
36x64x24 mm
Weight:
90g

Typical filter suppression