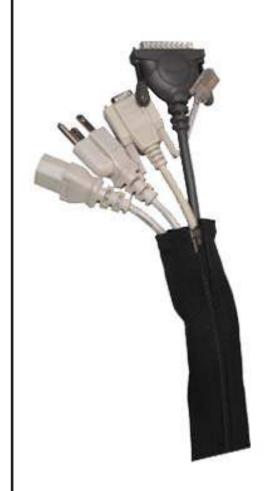

## **Description:**

MENDA's cable covers can help you! This product is a modular cover that is 54" long and can easily be cut into three sections or connected to another cover for longer applications. Not only can it help manage your cables, it also can protect large cables from wear with its unique durable woven material.

## Features:

- 4" black nylon webbing
- 3 zippers of 18" each
- Zipper sewn on both sides 1" (± .0625") from end
- Sewn with a poly black thread
- Black hook and loop
- Material: Nylon 6
- Thickness: 0.041" (± 0.007")