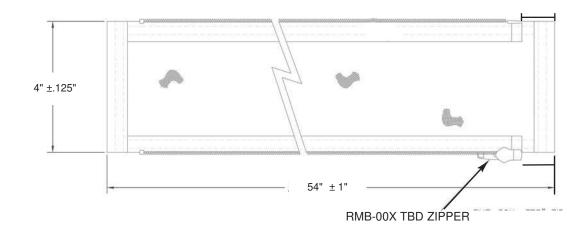

## **Description:**

MENDA's cable covers can help you! This product is a modular cover that is 54" long and can easily be cut into three sections or connected to another cover for longer applications. Not only can it help manage your cables, it also can protect large cables from wear with its unique durable woven material.

## Features:

- 4" black nylon webbing
- 3 zippers of 18" each
- Zipper sewn on both sides 1" (± .0625") from end
- Sewn with a poly black thread
- Black hook and loop
- Material: Nylon 6
- Thickness: 0.041" (± 0.007")