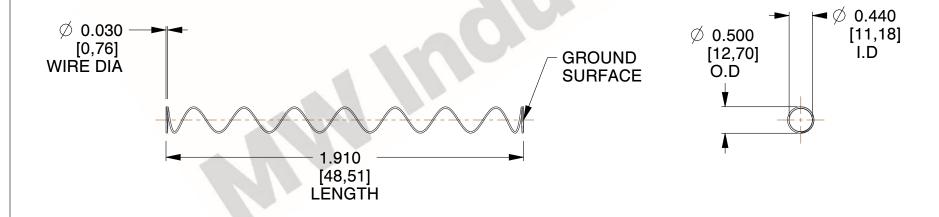

## **NOTES:**

1. Material : Spring Steel

2. Finish: Glod Irridite

3. Ends: Closed and Ground

4. Total Coils: 10.000

Sugg. Max. Deflection: 1.700 (in)
 Sugg. Max. Load: 2.300 (lbs)

7. All Drawing Dimensions are in Inches [mm]