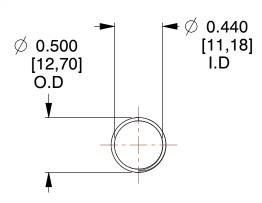

## **NOTES:**

1. Material : Stainless Steel

2. Finish: Glod Irridite

3. Ends: Closed and Ground

4. Total Coils: 10.000

Sugg. Max. Deflection: 0.990 (in)
Sugg. Max. Load: 2.300 (lbs)

7. All Drawing Dimensions are in Inches [mm]

1.143

SCALE

11772

COMPONENT

COMPRESSION SPRINGS

UNIT

INCH [mm]

**SPRINGS** 