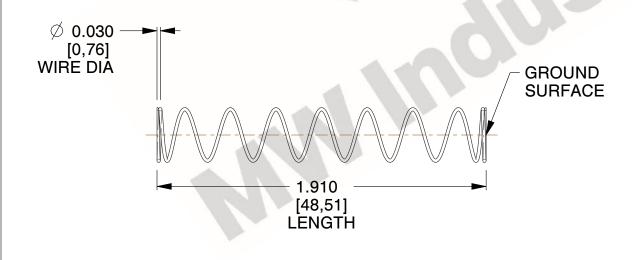

## **NOTES:**

1. Material : Stainless Steel

2. Finish: Glod Irridite

3. Ends: Closed and Ground

4. Total Coils: 10.000

Sugg. Max. Deflection: 0.990 (in)
Sugg. Max. Load: 2.300 (lbs)

7. All Drawing Dimensions are in Inches [mm]

1.143

SCALE

11772

COMPONENT

COMPRESSION SPRINGS

UNIT

INCH [mm]

**SPRINGS** 