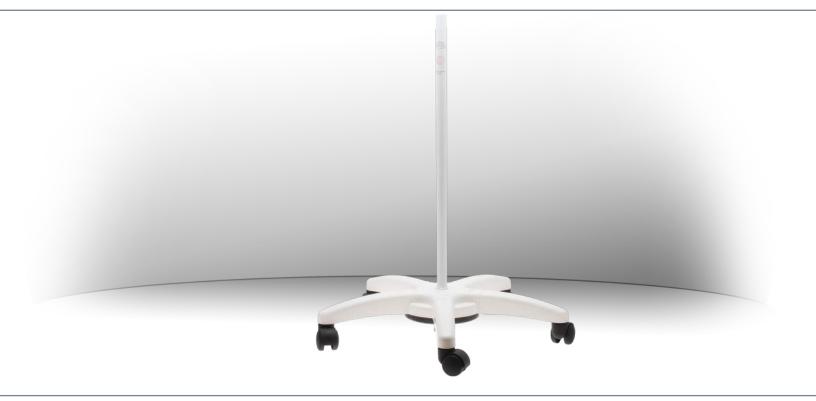

## Floor Stand Heavy Duty w/Casters

## Simple and eco-friendly mobile design

Heavy duty weighted stand with 5 full swivel castors for easy mobility. Ideal for use with magnifying lamps that needs to be moved frequently, such as in beauty saloons, home, medical applications. Pole height is 780mm (30in) and crossbars are 216mm (8.5" long). Will accommodate magnifying lamps with post diameter of maximum 11.5mm. Will accept Aven magnifiers 26501-SIV, 26501-LED, 26502-LED, 26505-SIV and 26505-LED. Assembly required.

## **Features**

- 5 full swivel castors for easy mobility
- Designed for durability
- Easy to clean, no maintenance required

| FLOOR STAND HEAVY DUTY<br>WITH CASTORS |                                                                                            |
|----------------------------------------|--------------------------------------------------------------------------------------------|
| BASE DIMENSION                         | 5 cross bars each 216mm in length<br>mounted to a center plate 178mm<br>(7in) in diameter. |
| POST HEIGHT                            | 780mm (30in)                                                                               |
| POST INNER DIAMETER                    | 11.5mm                                                                                     |
| WEIGHT                                 | 15lb                                                                                       |
| PACKAGE CONTENTS                       | Base with weight, 5 cross bars<br>and 5 castors with hardware for<br>assembly              |