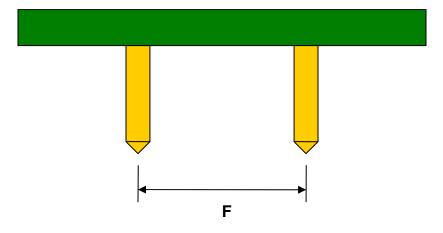

## Micro SMD-5 to DIP-6 SMT Adapter (0.5 mm pitch, 1.06 x 1.39 mm body)

| DIMENSIONS |      |       |      |        |       |      |
|------------|------|-------|------|--------|-------|------|
| REF.       | mm   |       |      | inches |       |      |
|            | MIN. | TYP.  | MAX. | MIN.   | TYP.  | MAX. |
|            |      |       |      |        |       |      |
|            |      |       |      |        |       |      |
| С          |      | 0.275 |      |        |       |      |
| D          |      | 0.225 |      |        |       |      |
| E          |      | 0.50  |      |        |       |      |
| E2         |      | 0.50  |      |        |       |      |
| F          |      |       |      |        | 0.300 |      |
| G          |      |       |      |        | 0.100 |      |
| Н          |      |       |      |        | 0.025 |      |

## Side View (DIP Pins)

(Representative drawing only - not to scale)