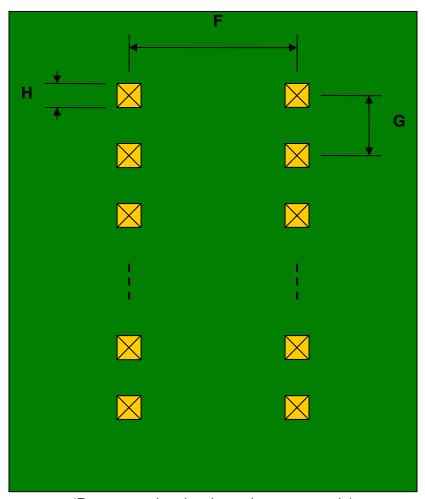

## Micro SMD-5 to DIP-6 SMT Adapter (0.5 mm pitch, 1.06 x 1.39 mm body)

| DIMENSIONS |      |       |      |        |       |      |
|------------|------|-------|------|--------|-------|------|
| REF.       | mm   |       |      | inches |       |      |
|            | MIN. | TYP.  | MAX. | MIN.   | TYP.  | MAX. |
|            |      |       |      |        |       |      |
|            |      |       |      |        |       |      |
| С          |      | 0.275 |      |        |       |      |
| D          |      | 0.225 |      |        |       |      |
| E          |      | 0.50  |      |        |       |      |
| E2         |      | 0.50  |      |        |       |      |
| F          |      |       |      |        | 0.300 |      |
| G          |      |       |      |        | 0.100 |      |
| Н          |      |       |      |        | 0.025 |      |

## **Bottom View (DIP Pins)**

(Representative drawing only - not to scale)