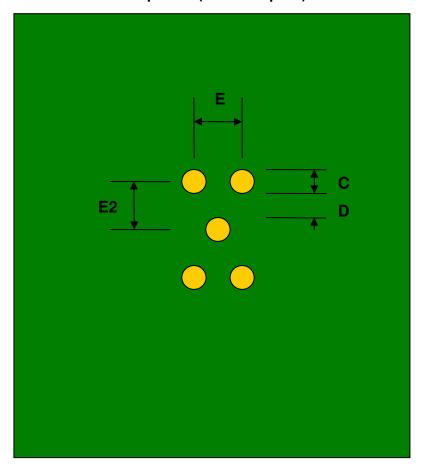

## Micro SMD-5 to DIP-6 SMT Adapter (0.5 mm pitch, 1.06 x 1.39 mm body)

| DIMENSIONS |      |       |      |        |       |      |
|------------|------|-------|------|--------|-------|------|
| REF.       | mm   |       |      | inches |       |      |
|            | MIN. | TYP.  | MAX. | MIN.   | TYP.  | MAX. |
|            |      |       |      |        |       |      |
|            |      |       |      |        |       |      |
| С          |      | 0.275 |      |        |       |      |
| D          |      | 0.225 |      |        |       |      |
| E          |      | 0.50  |      |        |       |      |
| E2         |      | 0.50  |      |        |       |      |
| F          |      |       |      |        | 0.300 |      |
| G          |      |       |      |        | 0.100 |      |
| Н          |      |       |      |        | 0.025 |      |

**Top View (SMT Footprint)** 

(Representative drawing only - not to scale)