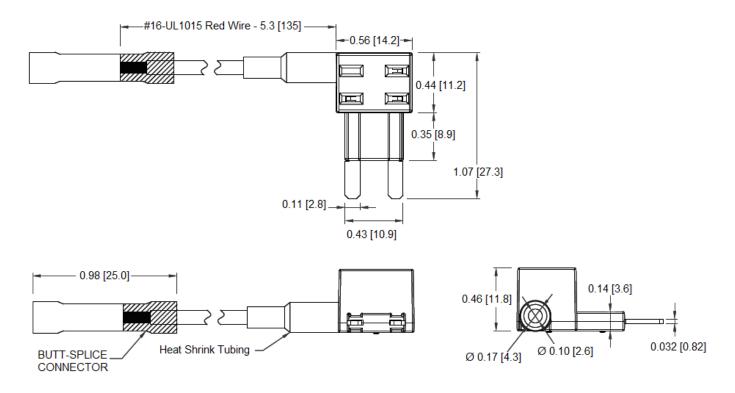

## Mechanical Dimensions: Inches [mm]

-Operation beyond the specified maximum ratings or improper use may result in damage and possible electrical arcing and/or flame.
-Device is intended for occasional overcurrent protection. Application for repeated overcurrent condition and/or prolonged trip are not anticipated.
-Avoid contact of device with chemical solvent. Prolonged contact will damage the device performance.