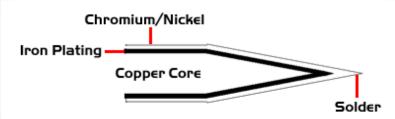

## Material Composition

<sup>1</sup> Easy Braid Co. tip cartridges will typically idle within a temperature range of +/-1.1°C. However, there is variation in idle temperature across tip geometries within an individual temperature series. Easy Braid Co. offers a wide variety of tip geometries from 0.25mm fine point tip to 5mm chisel. The length and geometry of a tip will have an influence on the tip idle temperature. To accurately measure idle temperature it will depend greatly on the measurement method, technique and equipment used. Two different methods or the use of alternative equipment will produce different test results.