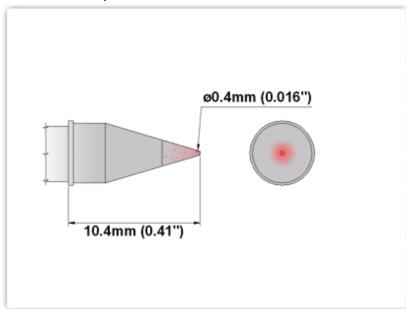

## **Technical Specifications**

ET80C004

Conical 0.40mm (0.016")

Tip Style: Conical

Tip Width: 0.40mm (0.016")
Tip Length: 10.40mm (0.41")

80 Type Cartridge<sup>1</sup>:

420°C - 475°C

RoHS Compliant<sup>2</sup> / Lead Free: