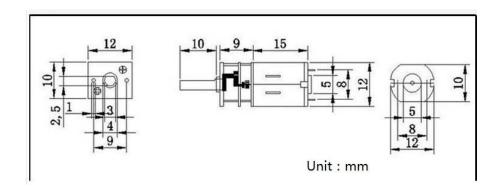

#### **INTRODUCTION**

This DC gearmotor has an integrated M4\*55mm threaded rod as its output shaft, turn it into a linear actuator. 6V rated voltage, the no-load speed could arrive 150RPM, equivalent to 1.75mm/s. The brass faceplate has two mounting holes threaded for M1.6 screws (1.6mm diameter, 0.35mm thread pitch), or you can use the mounting bracket or extended mounting bracket, which are specifically designed to securely mount the gear motor while enclosing the exposed gears.

#### **SPECIFICATION**

Reduction Ratio: 100:1Rated voltage: 6.0 V

No-load speed: 150 RPM
Rated load speed: 120 RPM
Rated Torque: 0.3 kg.cm
Rated Current: 160 mA
Stall Torque: 2.4 kg.cm

• Weight: 16 g