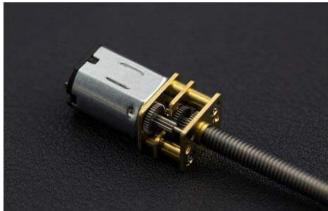

#### **INTRODUCTION**

This DC gearmotor has an integrated M4\*55mm threaded rod as its output shaft, turn it into a linear actuator. 6V rated voltage, the no-load speed could arrive 150RPM, equivalent to 1.75mm/s. The brass faceplate has two mounting holes threaded for M1.6 screws (1.6mm diameter, 0.35mm thread pitch), or you can use the mounting bracket or extended mounting bracket, which are specifically designed to securely mount the gear motor while enclosing the exposed gears.