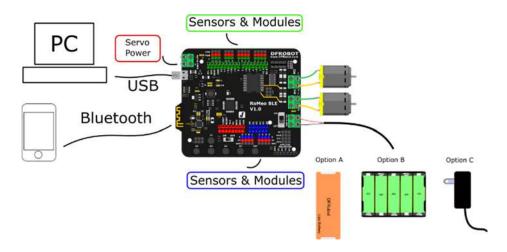

# Micro Metal DC Geared Motor with Lead Screw (6V 150RPM M4\*55)

## SKU:FIT0491





#### **INTRODUCTION**

This DC gearmotor has an integrated M4\*55mm threaded rod as its output shaft, turn it into a linear actuator. 6V rated voltage, the no-load speed could arrive 150RPM, equivalent to 1.75mm/s. The brass faceplate has two mounting holes threaded for M1.6 screws (1.6mm diameter, 0.35mm thread pitch), or you can use the mounting bracket or extended mounting bracket, which are specifically designed to securely mount the gear motor while enclosing the exposed gears.





Romeo BLE with Motors connection

#### **SPECIFICATION**

Reduction Ratio: 100:1Rated voltage: 6.0 V

No-load speed: 150 RPM
Rated load speed: 120 RPM
Rated Torque: 0.3 kg.cm
Rated Current: 160 mA
Stall Torque: 2.4 kg.cm

• Weight: 16 g

### **SHIPPING LIST**

Stall Current: 200 mA

• Micro Metal DC Geared Motor with Lead Screw (6V 150RPM M4\*55) x1