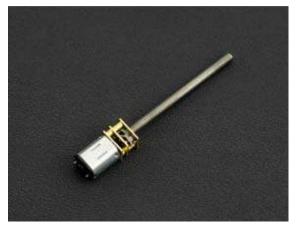

#### **INTRODUCTION**

This DC gearmotor has an integrated M4\*55mm threaded rod as its output shaft, turn it into a linear actuator. 6V rated voltage, the no-load speed could arrive 150RPM, equivalent to 1.75mm/s. The brass faceplate has two mounting holes threaded for M1.6 screws (1.6mm diameter, 0.35mm thread pitch), or you can use the mounting bracket or extended mounting bracket, which are specifically designed to securely mount the gear motor while enclosing the exposed gears.