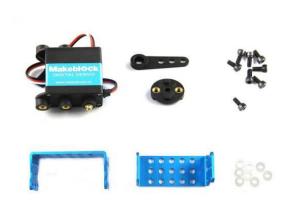

## Parts List

- 1x MECDS-150 Servo Motor
- 2x MECDS-150 Servo Bracket
- 8x Screw M4x8
- 8x Plastic Ring 4x7x2