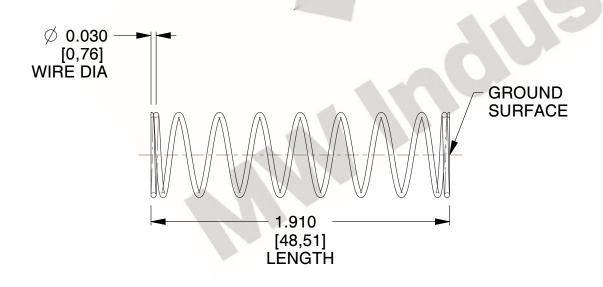

## **NOTES:**

1. Material : Stainless Steel

2. Finish: Glod Irridite

3. Ends: Closed and Ground

4. Total Coils: 10.000

5. Sugg. Max. Deflection: 0.850 (in)6. Sugg. Max. Load: 2.300 (lbs)

7. All Drawing Dimensions are in Inches [mm]

1.778

SCALE

11772

COMPONENT

COMPRESSION SPRINGS

UNIT

**SPRINGS** 

INCH [mm]