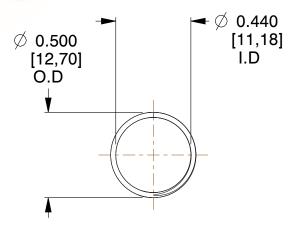

## **NOTES:**

1. Material : Stainless Steel

2. Finish: Glod Irridite

3. Ends: Closed and Ground

4. Total Coils: 10.000

5. Sugg. Max. Deflection: 0.850 (in)6. Sugg. Max. Load: 2.300 (lbs)

7. All Drawing Dimensions are in Inches [mm]

1.778

SCALE

11772

COMPONENT

COMPRESSION SPRINGS

UNIT

**SPRINGS** 

INCH [mm]