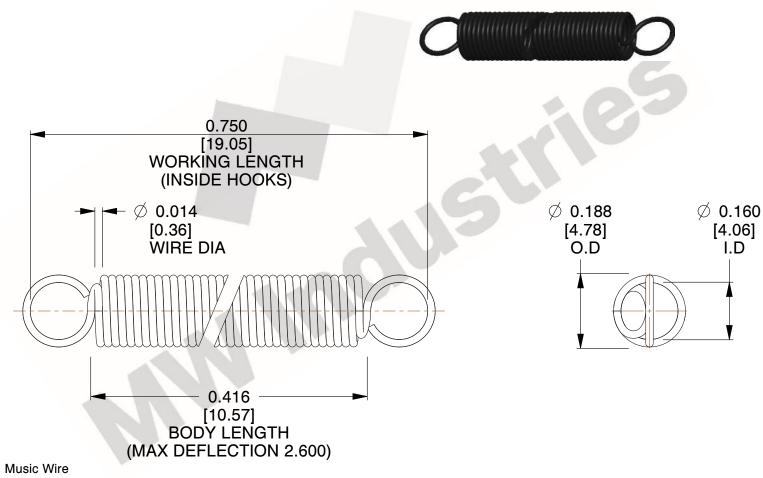

NOTES:

1. Material: Music Wire

2. Finish:

3. Sugg Max. Load: 0.550 (lbs) 4. Sugg Max. Deflection: 2.600 (in)

5. All Drawing Dimensions are in Inches [mm]

6. Coil Count

are provided for reference and evaluation purposes only, and is subject to change without notice. MW Industries makes no representations, warranties or guarantees as to the appropriateness, accuracy, completeness, or suitability for any purpose, of the file, information or specifications. You are solely responsible for the use of the file, information or specifications.

3.000

SCALE

COMPONENT **SPRINGS** UNIT **ZZ3-11** INCH [mm] SHEET **EXTENSION SPRINGS** 1 of 1