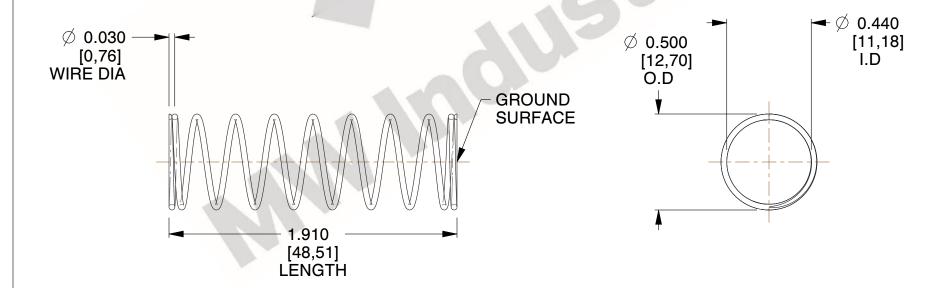

## **NOTES:**

1. Material : Spring Steel 2. Finish : Glod Irridite

3. Ends: Closed and Ground

4. Total Coils: 10.000

Sugg. Max. Deflection: 0.400 (in)
 Sugg. Max. Load: 2.300 (lbs)

7. All Drawing Dimensions are in Inches [mm]

2.000

SCALE

11772

COMPONENT

COMPRESSION SPRINGS

UNIT
INCH [mm]

**SPRINGS** 

SHEET 1 of 1