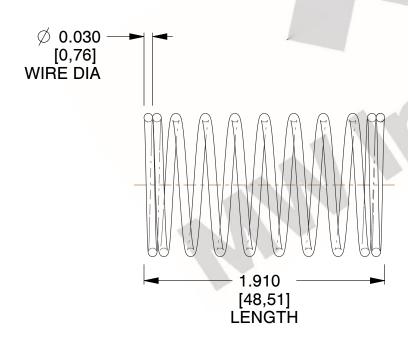

## **NOTES:**

1. Material: Music Wire 2. Finish: Glod Irridite

3. Ends: Closed

4. Total Coils: 10.000

5. Sugg. Max. Deflection: 0.570 (in) 6. Sugg. Max. Load: 2.300 (lbs)

7. All Drawing Dimensions are in Inches [mm]