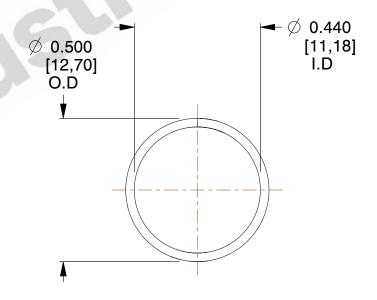

## **NOTES:**

1. Material: Music Wire 2. Finish: Glod Irridite

3. Ends: Closed

4. Total Coils: 10.000

5. Sugg. Max. Deflection: 0.570 (in) 6. Sugg. Max. Load: 2.300 (lbs)

7. All Drawing Dimensions are in Inches [mm]