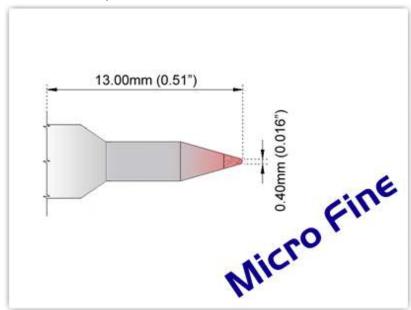

## **Technical Specifications**

EK80C004

Conical 0.40mm (0.016"), Micro

Fine

Tip Style: Conical

Tip Width: 0.40mm (0.016")
Tip Length: 13.00mm (0.51")

80 Type Cartridge<sup>1</sup>: 420°C - 475°C

RoHS Compliant<sup>2</sup> / Lead Free: YES