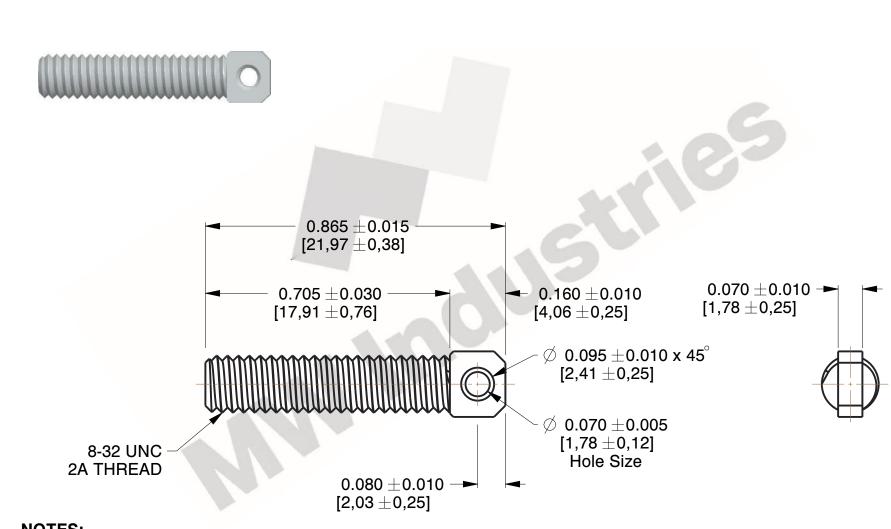

## **NOTES:**

1. Material: 303 Stainless 2. Finish: Black Oxide

3. All Drawing Dimensions are in Inches [mm]

www.mwcomponents.com 800.237.5225

This file and any associated information and specifications are provided for reference and evaluation purposes only, and is subject to change without notice. MW Industries makes no representations, warranties or guarantees as to the appropriateness, accuracy, completeness, or suitability for any purpose, of the file, information or specifications. You are solely responsible for the use of the file, information or specifications.

SCALE

3.613

COMPONENT

SPRING ANCHORS

**SSA-60** 

INCH [mm]

**SPRING ANCHORS** 

SHEET 1 of 1