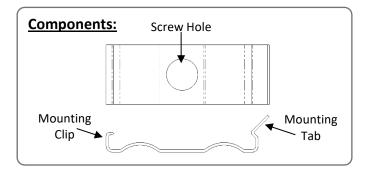

### **Mounting Clips & Screws**

#### **Product Features:**

- Easily snaps onto Radiant Edge aluminum channels (3662) to mount completed panels in place
- Placement is recommended every 12" for best support
- Lightweight aluminum material
- Sold in packs of ten with screws included