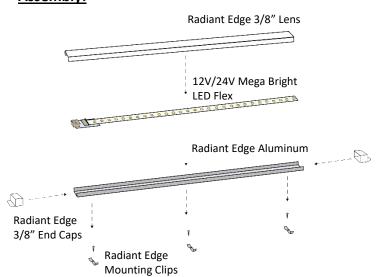

# DIY Radiant Edge Series

The new **DIY Radiant Edge Series System** from Inspired LED allows contractors and customers alike to build their own elegant low-voltage fixtures in-field. Simply combine aluminum channels, lenses, and end caps with your choice of 12V or 24V flexible LED strips to create the perfect lighting solution for any home or business!

#### **Assembly:**

\*See full installation guide for step-by-step instructions.