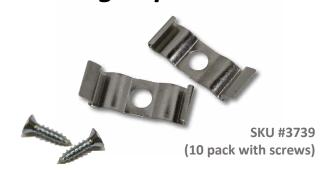

### **Mounting Clips & Screws**

#### **Product Features:**

- Easily snaps onto Radiant Edge aluminum channels (3662) to mount completed panels in place
- Placement is recommended every 12" for best support
- Lightweight aluminum material
- Sold in packs of ten with screws included