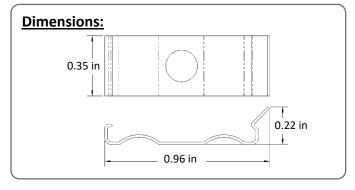

## inspired LED

# DIY Radiant Edge Series

The new **DIY Radiant Edge Series System** from Inspired LED allows contractors and customers alike to build their own elegant low-voltage fixtures in-field. Simply combine aluminum channels, lenses, and end caps with your choice of 12V or 24V flexible LED strips to create the perfect lighting solution for any home or business!





### **Mounting Clips & Screws**



#### **Product Features:**

- Easily snaps onto Radiant Edge aluminum channels (3662) to mount completed panels in place
- Placement is recommended every 12" for best support
- Lightweight aluminum material
- Sold in packs of ten with screws included

#### **Specifications:**

Width: 0.35"Height: 0.22"Length: 0.99"Net Weight: 1g

#### **Assembly:**





\*See full installation guide for step-by-step instructions.