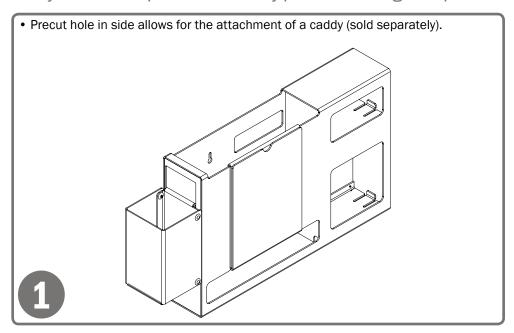

### Related Products (each sold separately):

- MP-085: Caddy Dispenser Clip On (shown below)
- MP-047: Sign Holder Clip On
- Door/Wall Hangers: HH004-0412, MB-450, MB-510, MB-600, MB-601

### Installation

Always mount dispensers securely prior to loading with product.

- Mount securely to a wall with screws approved and supplied by building maintenance.
- $\bullet$  Dispenser can also be mounted onto a BOWMAN® door or wall hanger through the cutout in the back or on a BOWMAN® floor stand.

### Parts included:

Dispenser