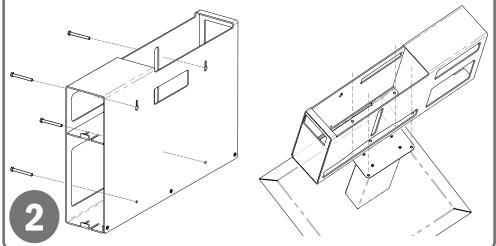

### Installation

Always mount dispensers securely prior to loading with product.

- Mount securely to a wall with screws approved and supplied by building maintenance.
- $\bullet$  Dispenser can also be mounted onto a BOWMAN® door or wall hanger through the cutout in the back or on a BOWMAN® floor stand.

### Parts included:

Dispenser

### **Tools Required:**

· No tools required to assemble dispenser