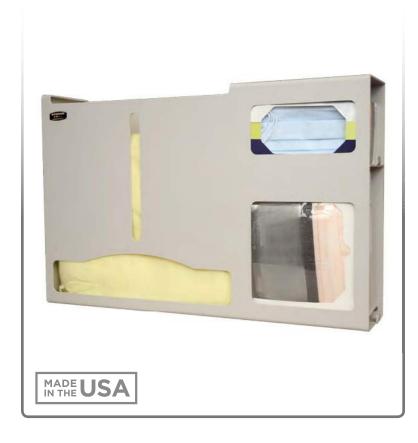

### **Protection Organizer - Gloveless**

### **Product Description:**

- Protection System Gloveless
- Holds disposable or reuseable gowns, aprons, or coveralls/ jumpsuits, one box of earloop masks, and one box of face
- Keyholes for wall mounting, door hanger cut out for use with BOWMAN® hanger, or stand mountable
- Quartz Beige ABS Plastic

#### Dispenses:

- Left: Gowns, aprons, or coveralls/jumpsuits no larger than 14.80"W x 14.70"H x 4.50"D (37.6 cm x 37.3 cm x 11.4 cm)
- Top right: Box(es) no larger than 8.19"W x 5.00"H x 4.50"D (20.8 cm x 12.7 cm x 11.4 cm)
- Bottom right: Box(es) no larger than 8.19"W x 9.65"H x 4.50"D (20.8 cm x 24.5 cm x 11.4 cm)