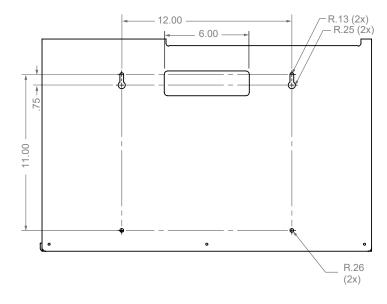

### **Mounting Specifications:**

#### **Product Specifications** (overall external dimensions):

- 23.38"W x 14.98"H x 4.75"D (59.4 cm x 38.0 cm x 12.1 cm)
- 4.2 lbs (1.9 kg) approximated