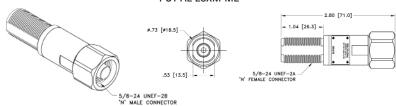

#### PCT-AL-LSXM-ME

#### **Technical Data**

| Standards            | IEC 60529 IP65, Bellcore #TA-NWT-00487      |  |
|----------------------|---------------------------------------------|--|
| Max Surge Current    | 10 kA per 61000-4-5 8/20 μs waveform        |  |
| Surge Side Connector | N Female                                    |  |
| Dimensions           | 6.9 x 1.3 x 1.3 cm (2.7 x 0.5 x 0.5 inches) |  |

#### **Mechanical Specifications**

| Model                    | PCT-AL-LSXM                         | PCT-AL-LSXM-ME                      |
|--------------------------|-------------------------------------|-------------------------------------|
| Frequency Range          | 2.0 - 6.0 GHz                       | 2.0 - 6.0 GHz                       |
| VSWR                     | ≤ 1.2 to 1 over frequency range     | ≤ 1.2 to 1 over frequency range     |
| Insertion Loss           | ≤ 0.1 dB Typical,<br>(≤ 0.2 dB Max) | ≤ 0.1 dB Typical,<br>(≤ 0.2 dB Max) |
| Protected Side Connector | N Female                            | N Male                              |