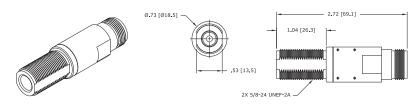

#### PCT-AL-LSXM

#### **Technical Data**

| Standards            | IEC 60529 IP65, Bellcore #TA-NWT-00487      |  |
|----------------------|---------------------------------------------|--|
| Max Surge Current    | 10 kA per 61000-4-5 8/20 μs waveform        |  |
| Surge Side Connector | N Female                                    |  |
| Dimensions           | 6.9 x 1.3 x 1.3 cm (2.7 x 0.5 x 0.5 inches) |  |

#### **Mechanical Specifications**

| Model                    | PCT-AL-LSXM                         | PCT-AL-LSXM-ME                      |
|--------------------------|-------------------------------------|-------------------------------------|
| Frequency Range          | 2.0 - 6.0 GHz                       | 2.0 - 6.0 GHz                       |
| VSWR                     | ≤ 1.2 to 1 over frequency range     | ≤ 1.2 to 1 over frequency range     |
| Insertion Loss           | ≤ 0.1 dB Typical,<br>(≤ 0.2 dB Max) | ≤ 0.1 dB Typical,<br>(≤ 0.2 dB Max) |
| Protected Side Connector | N Female                            | N Male                              |