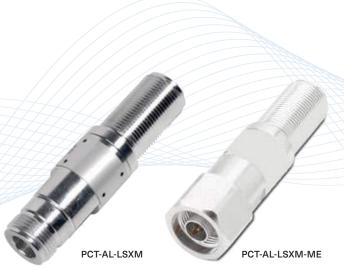

**SX Series DC Block** 

Patented SX radio frequency DC blocked filter protectors are ideal for RF coaxial applications where DC is not required.

PCT-AL-LSXM, PCT-AL-LSXM-ME

#### PCT-AL-LSXM

#### PCT-AL-LSXM-ME