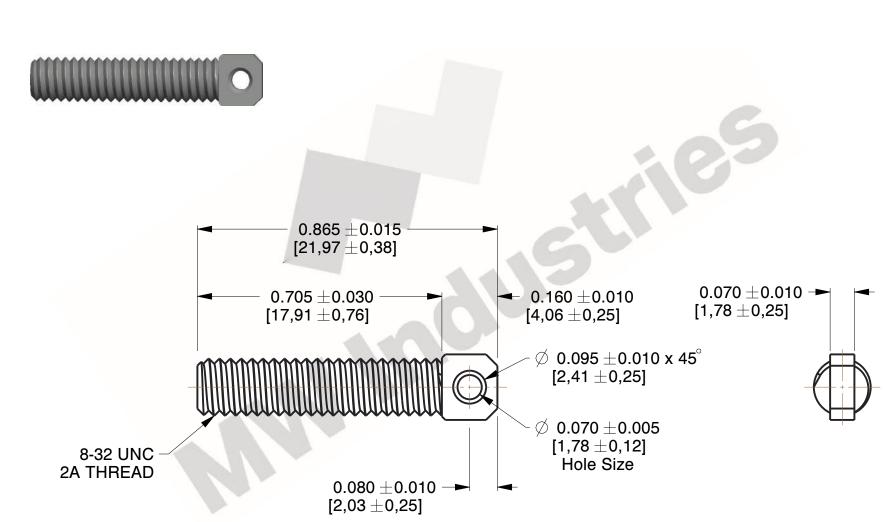

## **NOTES:**

1. Material: C 1022 Steel 2. Finish: Black Oxide

3. All Drawing Dimensions are in Inches [mm]

www.mwcomponents.com 800.237.5225

This file and any associated information and specifications are provided for reference and evaluation purposes only, and is subject to change without notice. MW Industries makes no representations, warranties or guarantees as to the appropriateness, accuracy, completeness, or suitability for any purpose, of the file, information or specifications. You are solely responsible for the use of the file, information or specifications.

SCALE

3.613

COMPONENT

SPRING ANCHORS

**CSA-60** 

**SPRING ANCHORS** 

UNIT

INCH [mm]