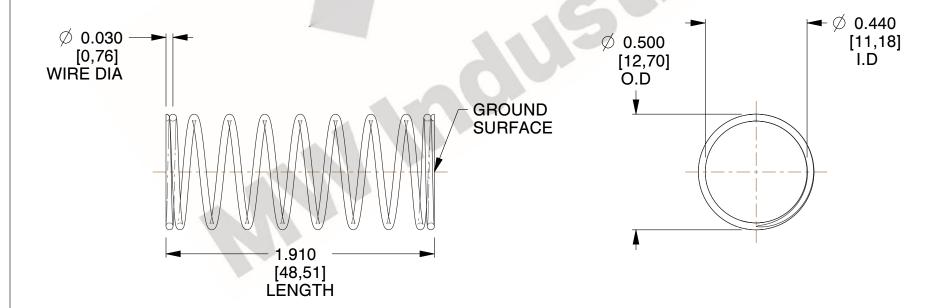

## **NOTES:**

1. Material : Spring Steel 2. Finish : Glod Irridite

3. Ends: Closed and Ground

4. Total Coils: 10.000

Sugg. Max. Deflection: 0.410 (in)
 Sugg. Max. Load: 2.300 (lbs)

7. All Drawing Dimensions are in Inches [mm]