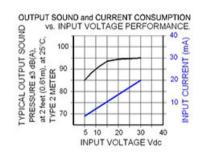

## Specifications

| Mounting                               | Panel Mount with Volume Control                                                                                                                                                                                                                                                        |
|----------------------------------------|----------------------------------------------------------------------------------------------------------------------------------------------------------------------------------------------------------------------------------------------------------------------------------------|
| Operating Mode                         | Medium Loud Fast Dual Function: Beep/Continuous                                                                                                                                                                                                                                        |
| <b>Operating Voltage</b>               | 5-30 Vdc                                                                                                                                                                                                                                                                               |
| <b>Operating Frequency</b>             | 2900±250 Hz                                                                                                                                                                                                                                                                            |
| Typical Operating Current              | 2 mA at 5 Vdc<br>20 mA at 30 Vdc                                                                                                                                                                                                                                                       |
| Typical Sound Pressure                 | 85 ±5 dB(A) at 5 Vdc at 24 inches (61 cm), at 25°C<br>95 ±5 dB(A) at 30 Vdc at 24 inches (61 cm), at 25°C                                                                                                                                                                              |
| Termination                            | Quick Connect Blades                                                                                                                                                                                                                                                                   |
| Termination Strength                   | Pull test with a maximum of 22 pounds (10 kg) load                                                                                                                                                                                                                                     |
| <b>Operating Temperature</b>           | -20_C to +65_C                                                                                                                                                                                                                                                                         |
| Storage Temperature                    | -40_C to +85_C                                                                                                                                                                                                                                                                         |
| Surge Voltage                          | 20% over maximum rated voltage for less than 5 minutes                                                                                                                                                                                                                                 |
| <b>Reverse Voltage Protection</b>      | To the maximum operating voltage                                                                                                                                                                                                                                                       |
| <b>Construction Materials</b>          | Case- Plastic _NORYL_ N-190, Flame Retardant UL 94-VO, Black<br>Internal Circuit- Audio-oscillator and piezoelectric driver<br>Potting- 2 parts epoxy resin or silicone, black<br>Diaphragm- Stainless Steel 304                                                                       |
| Gasket                                 | Gasket (sold separately) 0.062" thick, 60 Durometer Neoprene                                                                                                                                                                                                                           |
| <b>Construction Materials</b>          | ASTM B117 Certified - Withstands exposure to salt spray for 300 hours<br>IP 68 Certified - Withstands water submergence and dust exposure<br>Humidity- 95% relative humidity at +40_C continuously for 100 hours.<br>Vibration- Withstands vibration between 0 and 55 Hz. on all axes. |
| Life Expectancy                        | 10 years under normal operating conditions.                                                                                                                                                                                                                                            |
| Warranty                               | For a period of two years from the date of manufacture under normal operating conditions.                                                                                                                                                                                              |
| Notes                                  | This product is not intended as a life safety device.                                                                                                                                                                                                                                  |
| Terms and Conditions of Sale Link here |                                                                                                                                                                                                                                                                                        |