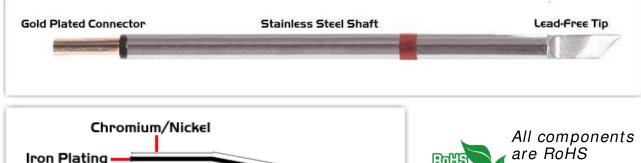

## EPM80DS526

Knife 4.83mm (0.19"), Increased Tin Area 5.84mm (0.23")

Tip Style: Knife

Tip Width: 4.83mm (0.19")
Tip Length: 16.00mm (0.63")

80 Type Cartridge<sup>1</sup>: 420°C - 475°C

RoHS Compliant<sup>2</sup> / Lead Free: YES

Equivalent to: SCP-DRK50

For Use With: EB-2000S, MFR-PS1100, MFR-PS2200, MFR-PS1K, MFR-PS2K