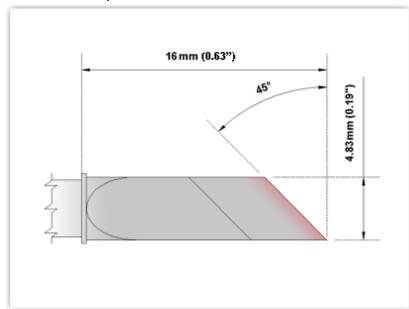

## EPM80DS526

Knife 4.83mm (0.19"), Increased Tin Area 5.84mm (0.23")

Tip Style: Knife

Tip Width: 4.83mm (0.19")
Tip Length: 16.00mm (0.63")

80 Type Cartridge<sup>1</sup>: 420°C - 475°C

RoHS Compliant<sup>2</sup> / Lead Free: YES