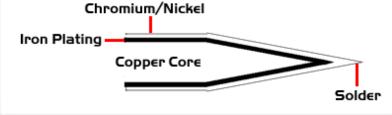

## Material Composition

Easy Braid Co. tip cartridges will typically idle within a temperature range of +/-1.1°C. However, there is variation in idle temperature across tip geometries within an individual temperature series. Easy Braid Co. offers a wide variety of tip geometries from 0.25mm fine point tip to 5mm chisel. The length and geometry of a tip will have an influence on the tip idle temperature. To accurately measure idle temperature it will depend greatly on the measurement method,