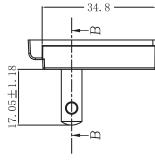

**date** 11/20/2015

page 1 of 2

## MODEL: SMI-US-2 | DESCRIPTION: NORTH AMERICA BLADE

## **FEATURES**

- level VI efficiency accessory
- North America interchangeable blade
- compatible with SMI18, SMI24, & SMI36 series





## **MECHANICAL DRAWING**

units: mm











## **REVISION HISTORY**

| rev. | description     | date       |
|------|-----------------|------------|
| 1.0  | initial release | 11/20/2015 |

The revision history provided is for informational purposes only and is believed to be accurate.



**Headquarters** 20050 SW 112th Ave. Tualatin, OR 97062 **800.275.4899** 

Fax 503.612.2383 **cui**.com techsupport@cui.com

CUI offers a one (1) year limited warranty. Complete warranty information is listed on our website.

CUI reserves the right to make changes to the product at any time without notice. Information provided by CUI is believed to be accurate and reliable. However, no responsibility is assumed by CUI for its use, nor for any infringements of patents or other rights of third parties which may result from its use.