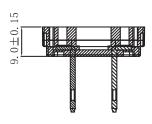

**date** 11/20/2015

page 1 of 2

## MODEL: SMI-US-2 | DESCRIPTION: NORTH AMERICA BLADE

## **FEATURES**

- level VI efficiency accessory
- North America interchangeable blade
- compatible with SMI18, SMI24, & SMI36 series





## **MECHANICAL DRAWING**

units: mm











## **REVISION HISTORY**

| rev. | description     | date       |
|------|-----------------|------------|
| 1.0  | initial release | 11/20/2015 |

The revision history provided is for informational purposes only and is believed to be accurate.



**Headquarters** 20050 SW 112th Ave. Tualatin, OR 97062 **800.275.4899** 

Fax 503.612.2383 **cui**.com techsupport@cui.com

CUI offers a one (1) year limited warranty. Complete warranty information is listed on our website.

CUI reserves the right to make changes to the product at any time without notice. Information provided by CUI is believed to be accurate and reliable. However, no responsibility is assumed by CUI for its use, nor for any infringements of patents or other rights of third parties which may result from its use.