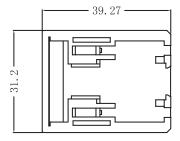

**date** 11/20/2015

page 1 of 2

## MODEL: SMI-US-2 | DESCRIPTION: NORTH AMERICA BLADE

## **FEATURES**

- level VI efficiency accessory
- North America interchangeable blade
- compatible with SMI18, SMI24, & SMI36 series





## **MECHANICAL DRAWING**

units: mm











## **REVISION HISTORY**

| rev. | description     | date       |
|------|-----------------|------------|
| 1.0  | initial release | 11/20/2015 |

The revision history provided is for informational purposes only and is believed to be accurate.



**Headquarters** 20050 SW 112th Ave. Tualatin, OR 97062 **800.275.4899** 

Fax 503.612.2383 **cui**.com techsupport@cui.com

CUI offers a one (1) year limited warranty. Complete warranty information is listed on our website.

CUI reserves the right to make changes to the product at any time without notice. Information provided by CUI is believed to be accurate and reliable. However, no responsibility is assumed by CUI for its use, nor for any infringements of patents or other rights of third parties which may result from its use.