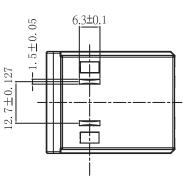

**date** 11/20/2015

page 1 of 2

## MODEL: SMI-US-2 | DESCRIPTION: NORTH AMERICA BLADE

## **FEATURES**

- level VI efficiency accessory
- North America interchangeable blade
- compatible with SMI18, SMI24, & SMI36 series





## **MECHANICAL DRAWING**

units: mm











## **REVISION HISTORY**

| rev. | description     | date       |
|------|-----------------|------------|
| 1.0  | initial release | 11/20/2015 |

The revision history provided is for informational purposes only and is believed to be accurate.



**Headquarters** 20050 SW 112th Ave. Tualatin, OR 97062 **800.275.4899** 

Fax 503.612.2383 **cui**.com techsupport@cui.com

CUI offers a one (1) year limited warranty. Complete warranty information is listed on our website.

CUI reserves the right to make changes to the product at any time without notice. Information provided by CUI is believed to be accurate and reliable. However, no responsibility is assumed by CUI for its use, nor for any infringements of patents or other rights of third parties which may result from its use.