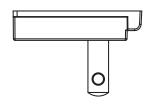

**date** 11/20/2015

page 1 of 2

## MODEL: SMI-US-2 | DESCRIPTION: NORTH AMERICA BLADE

## **FEATURES**

- level VI efficiency accessory
- North America interchangeable blade
- compatible with SMI18, SMI24, & SMI36 series





## **MECHANICAL DRAWING**

units: mm











## **REVISION HISTORY**

| rev. | description     | date       |
|------|-----------------|------------|
| 1.0  | initial release | 11/20/2015 |

The revision history provided is for informational purposes only and is believed to be accurate.



**Headquarters** 20050 SW 112th Ave. Tualatin, OR 97062 **800.275.4899** 

Fax 503.612.2383 **cui**.com techsupport@cui.com

CUI offers a one (1) year limited warranty. Complete warranty information is listed on our website.

CUI reserves the right to make changes to the product at any time without notice. Information provided by CUI is believed to be accurate and reliable. However, no responsibility is assumed by CUI for its use, nor for any infringements of patents or other rights of third parties which may result from its use.