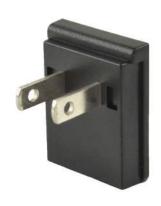

## MODEL: SMI-US-2 | DESCRIPTION: NORTH AMERICA BLADE

## **FEATURES**

- level VI efficiency accessory
- North America interchangeable blade
- compatible with SMI18, SMI24, & SMI36 series