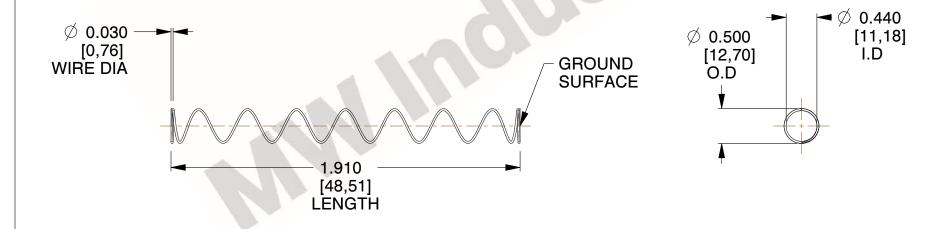

## **NOTES:**

1. Material : Music Wire 2. Finish : Glod Irridite

3. Ends: Closed and Ground

4. Total Coils: 10.000

5. Sugg. Max. Deflection : 3.800 (in)6. Sugg. Max. Load : 2.300 (lbs)

7. All Drawing Dimensions are in Inches [mm]