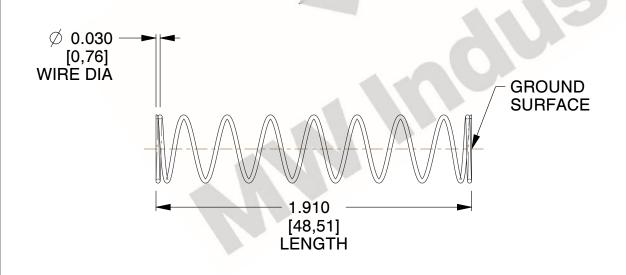

## **NOTES:**

1. Material : Spring Steel

2. Finish: Glod Irridite

3. Ends: Closed and Ground

4. Total Coils: 10.000

5. Sugg. Max. Deflection: 1.400 (in) 6. Sugg. Max. Load: 2.300 (lbs)

7. All Drawing Dimensions are in Inches [mm]

1.423

SCALE

11772

COMPONENT

COMPRESSION SPRINGS

UNIT
INCH [mm]
SHEET

1 of 1

**SPRINGS** 