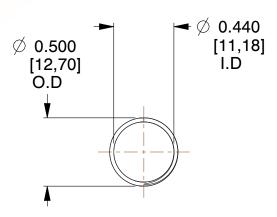

## **NOTES:**

1. Material : Spring Steel

2. Finish: Glod Irridite

3. Ends: Closed and Ground

4. Total Coils: 10.000

5. Sugg. Max. Deflection: 1.400 (in) 6. Sugg. Max. Load: 2.300 (lbs)

7. All Drawing Dimensions are in Inches [mm]

1.423

SCALE

11772

COMPONENT

COMPRESSION SPRINGS

UNIT
INCH [mm]
SHEET

1 of 1

**SPRINGS** 