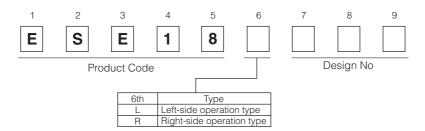

### **ESE18 Detector Switches**

Type: **ESE18** 



### Features

• Thin body: 1.2 mm

Circuit type: Normally-open and normally-closed

types are available.

• Travel: Standard stroke type: 1.5 mm

Long stroke type: 2.15 mm

Surface mounted type: Packed with embossed tape.
 Supports reflow soldering.

### ■ Recommended Applications

 Detection of media in portable electronic equipment (Mobile phones/CD-ROM/DVD players, Digital still cameras)

### ■ Explanation of Part Numbers



### ■ Specifications

| Rating                          | 50 μA 3 V DC to 10 mA 5 V DC (Resistive load)                                                                        |
|---------------------------------|----------------------------------------------------------------------------------------------------------------------|
| Contact Resistance              | 500 m $\Omega$ max. (Initial)                                                                                        |
| Insulation Resistance           | 100 M $\Omega$ min. (at 100 V DC for 1 minute)                                                                       |
| Dielectric Withstanding Voltage | 100 V AC (50 Hz or 60 Hz) for 1 minute                                                                               |
|