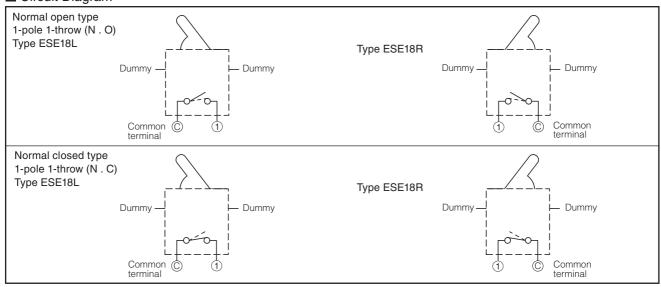

### ■ Circuit Diagram

■ Packaging Specifications
Standard Reel Dimensions in mm (not to scale)