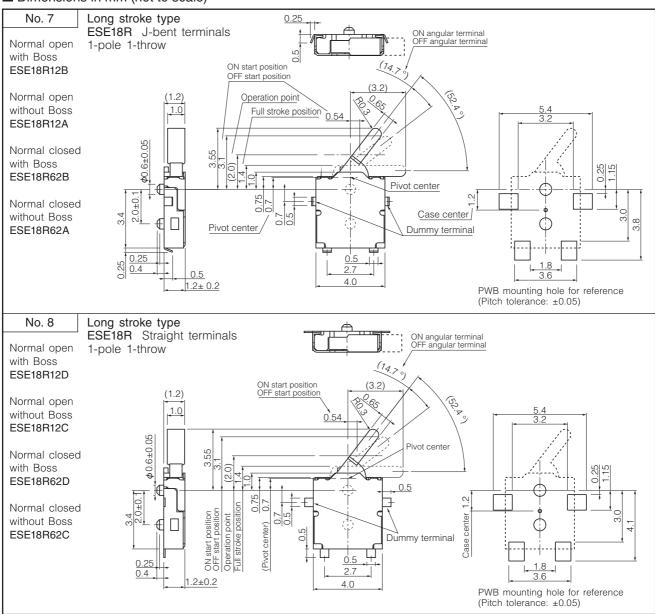

|
| Low Temperature Resistance      | -25 °C for 96 hours                                                                                                  |
| Humidity Resistance             | +40 °C 90 % to 95 % RH for 96 hours                                                                                  |
| Minimum Quantity/Packing Unit   | 5,000 pcs. Embossed Taping (Reel Pack)                                                                               |
| Quantity/Carton                 | 30,000 pcs.                                                                                                          |

### ■ Dimensions in mm (not to scale)



### ■ Dimensions in mm (not to scale)



### ■ Dimensions in mm (not to scale)



### ■ Circuit Diagram



■ Packaging Specifications
Standard Reel Dimensions in mm (not to scale)