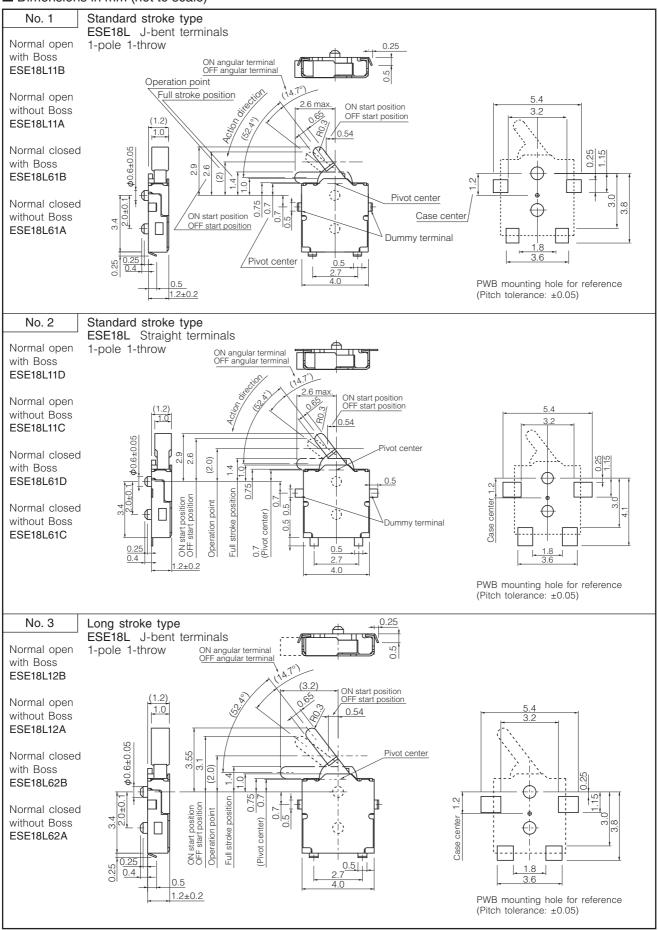

ce                 | +70 °C for 96 hours                                                                                                  |
| Low Temperature Resistance      | -25 °C for 96 hours                                                                                                  |
| Humidity Resistance             | +40 °C 90 % to 95 % RH for 96 hours                                                                                  |
| Minimum Quantity/Packing Unit   | 5,000 pcs. Embossed Taping (Reel Pack)                                                                               |
| Quantity/Carton                 | 30,000 pcs.                                                                                                          |

### ■ Dimensions in mm (not to scale)



### ■ Dimensions in mm (not to scale)



### ■ Dimensions in mm (not to scale)



### ■ Circuit Diagram



■ Packaging Specifications
Standard Reel Dimensions in mm (not to scale)