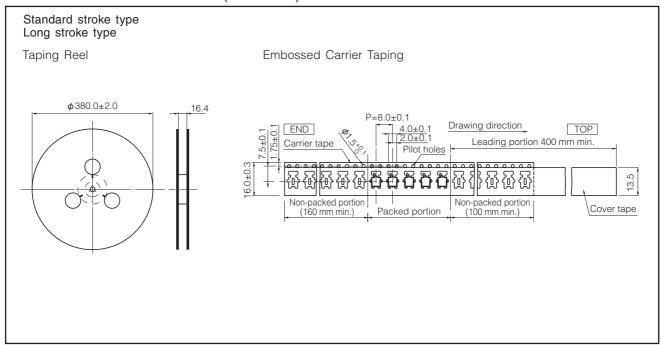

### ■ Circuit Diagram

■ Packaging Specifications
Standard Reel Dimensions in mm (not to scale)