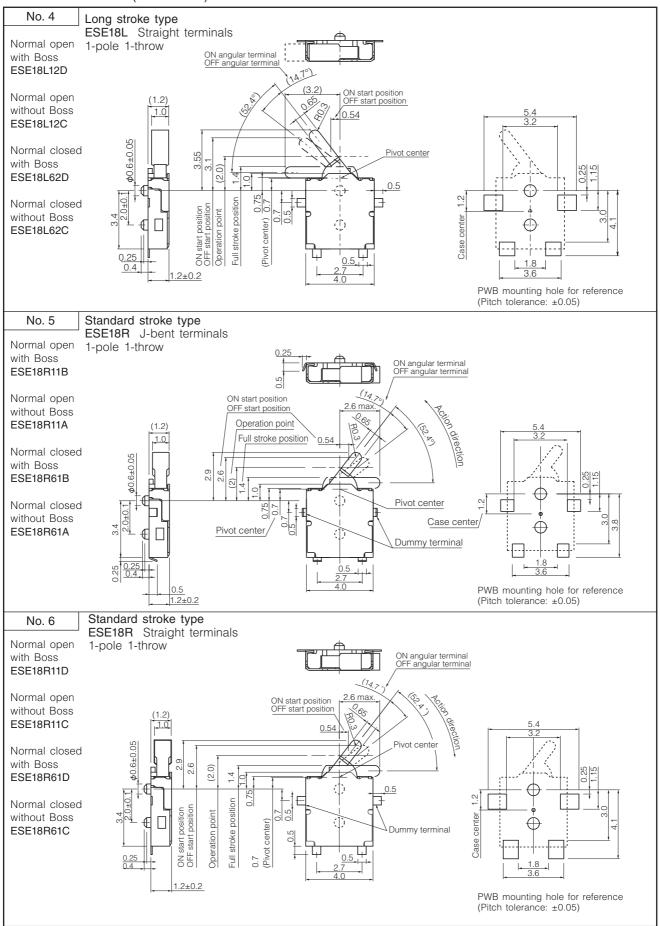

|
| Low Temperature Resistance      | -25 °C for 96 hours                                                                                                  |
| Humidity Resistance             | +40 °C 90 % to 95 % RH for 96 hours                                                                                  |
| Minimum Quantity/Packing Unit   | 5,000 pcs. Embossed Taping (Reel Pack)                                                                               |
| Quantity/Carton                 | 30,000 pcs.                                                                                                          |

### ■ Dimensions in mm (not to scale)



### ■ Dimensions in mm (not to scale)



### ■ Dimensions in mm (not to scale)



### ■ Circuit Diagram



■ Packaging Specifications
Standard Reel Dimensions in mm (not to scale)