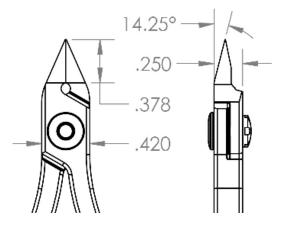

Taper Relieved Head

\*\*\*\*

Carbon 10<sup>10</sup> ohms/sq

3

662847009891

27111511

USA

- Precision Level
- Material
- Surface Resistivity
- Shape
- Type of Cut
- Group
- Cutting Capacity
- Blade Angle Blade Length

• Body Width

Body Height

**Optimum Flush Cutting Tools** 36 - 20 AWG / .005 - .032" / .13 - .8 mm 14.25° .38" (9.5mm) 0.42" (10.5mm) .25" (6.25mm) 4.5" (112.5mm)

- Weight (OZ)
- UPC
- Schedule B 8203.20.60.60 EAR99
- ECCN

• OAL

- UNSPSC Code
- Country of Origin