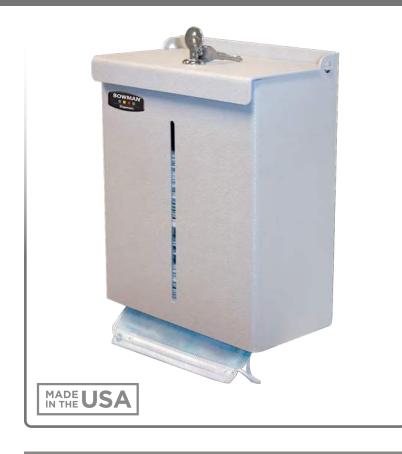

#### **Product Description:**

- Face Mask Dispenser Bulk Locking Short
- Holds contents of two three boxes of earloop or tie face masks or other items in bulk
- · Locking pivot hinge lid
- Top loading, bottom dispensing
- Supply level view slot
- · Keyholes for wall mounting
- Quartz Beige ABS Plastic

#### Dispenses:

 Standard earloop or tie face masks or miscellaneous items in bulk

#### **Product Specifications** (overall external dimensions):

- 8.38"W x 10.00"H x 4.43"D (21.3 cm x 25.4 cm x 11.3 cm)
- 1.2 lbs (0.5 kg) approximated