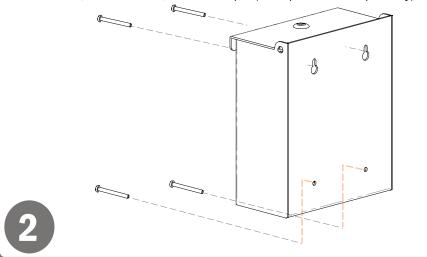

#### **Mounting Specifications:**

### Installation

Always mount dispensers securely prior to loading with product.

#### Mount securely to a wall with screws approved and supplied by building maintenance.

• Dispenser can also be mounted to one or both sides of the BOWMAN® Dual-Sided Floor Stand, KS022-0012, with VHB tape. (each purchased separately)