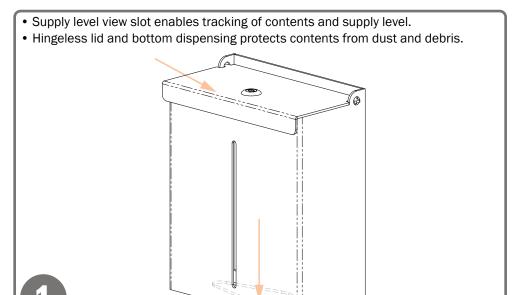

#### **Product Description:**

- Face Mask Dispenser Bulk Locking Short
- Holds contents of two three boxes of earloop or tie face masks or other items in bulk
- · Locking pivot hinge lid
- Top loading, bottom dispensing
- Supply level view slot
- · Keyholes for wall mounting
- Quartz Beige ABS Plastic