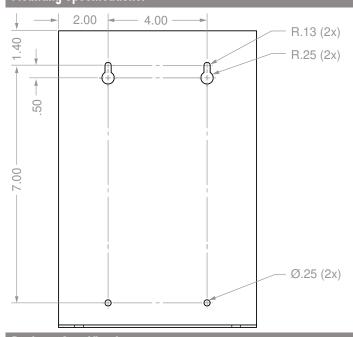

anion Products (sold separately):**

- KS022-0012: Dual-Sided Floor Stand (shown below)
- 13-207: VHB Tape Clear 2" x 8.125"



#### **Product Description:**

- Face Mask Dispenser Bulk Locking Short
- Holds contents of two three boxes of earloop or tie face masks or other items in bulk
- · Locking pivot hinge lid
- Top loading, bottom dispensing
- Supply level view slot
- · Keyholes for wall mounting
- Quartz Beige ABS Plastic

#### Primary Area for Product Usage:

· Anywhere face masks are needed in large quantities

#### Dispenses:

 Standard earloop or tie face masks or miscellaneous items in bulk

#### **Product Specifications** (overall external dimensions):

- 8.38"W x 10.00"H x 4.43"D (21.3 cm x 25.4 cm x 11.3 cm)
- 1.2 lbs (0.5 kg) approximated

#### **Mounting Specifications:**



### **Package Specifications:**

- Package Quantity: 6 per case
  - 20"W x 16"H x 12"D (50.8 cm x 40.6 cm x 30.5 cm)
  - 10.0 lbs (4.5 kg) approximated
- Package Quantity: 1 per case
  - 12"W x 10"H x 9"D (30.5 cm x 25.4 cm x 22.9 cm)
  - 3.0 lbs (1.4 kg)

# FM404-0212

# Face Mask Dispenser - Bulk - Locking - Short

Installation Instructions/Characteristics & Care

### Installation

Always mount dispensers securely prior to loading with product.



#### Mount securely to a wall with screws approved and supplied by building maintenance.

• Dispenser can also be mounted to one or both sides of the BOWMAN® Dual-Sided Floor Stand, KS022-0012, with VHB tape. (each purchased separately)



### Parts included:

Dispenser

• 2x keys

#### **Tools Required:**

No tools required to assemble dispe